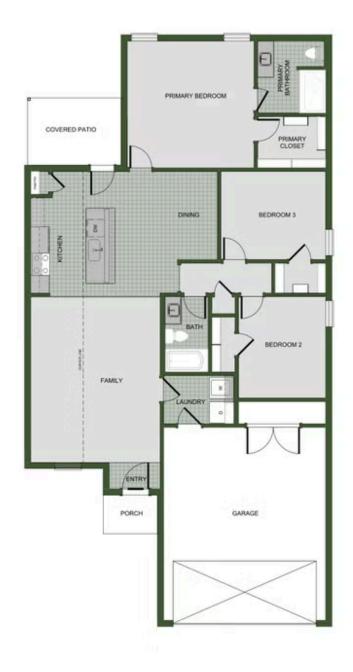

## 1706 Farmer St.

Pea Ridge, AR 72751

PRICED AT  $\$322,704 \implies 3 \stackrel{\text{\tiny le}}{=} 2.0 \stackrel{\text{\tiny le}}{=} 2 \stackrel{\text{\tiny le}}{=} 1449 \text{ FT}^2$ 

Our 1450 square feet, 3 bedroom, 2 bathroom floor plan features an expansive living room with a dedicated dining space. Homeowners are sure to enjoy the large pantry and single level bar in the kitchen that's perfect for entertaining or helping kids with homework in the evening. This floor plan has plenty of room in the primary suite and is complemented by a spacious walk...

## 1706 Farmer St.

Pea Ridge, AR 72751

FLOOR PLAN

1450