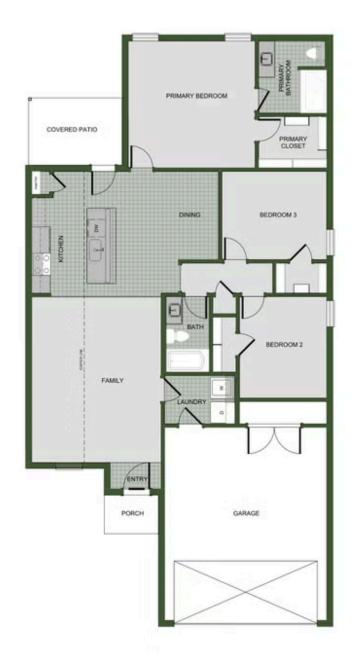

## 1718 Farmer St.

Pea Ridge, AR 72751

PRICED AT  $\$325,529 \implies 3 \stackrel{\text{\tiny le}}{=} 2.0 \stackrel{\text{\tiny de}}{=} 2 \stackrel{\text{\tiny le}}{=} 1449 \text{ FT}^2$ 

Our 1450 square feet, 3 bedroom, 2 bathroom floor plan features an expansive living room with a dedicated dining space. Homeowners are sure to enjoy the large pantry and single level bar in the kitchen that's perfect for entertaining or helping kids with homework in the evening. This floor plan has plenty of room in the primary suite and is complemented by a spacious walk...

## 1718 Farmer St.

Pea Ridge, AR 72751

FLOOR PLAN

1450