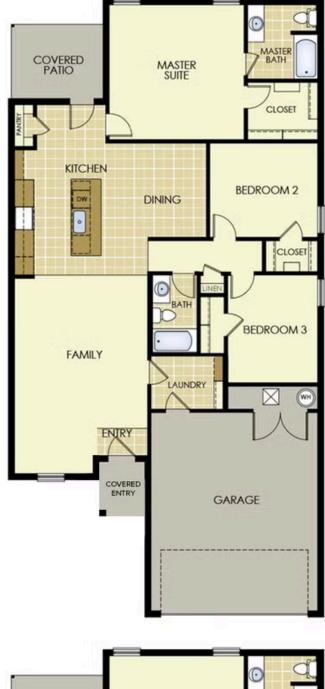

## 1716 Farmer St.

Pea Ridge, AR 72751

PRICED AT  $\$324,208 \implies 3 \stackrel{\text{\tiny le}}{=} 2.0 \stackrel{\text{\tiny de}}{=} 2 \stackrel{\text{\tiny le}}{=} 1550 \text{ FT}^2$ 

Our 1550 square feet, 3 bedroom, 2 bathroom floor plan series features an open living area with dedicated dining space and a single-level kitchen island. The linen closet, large pantry, and oversized closets ensure that you will have all of the storage space your heart desires. Enjoy a secluded primary bedroom with plenty of space and a large walk-in closet.