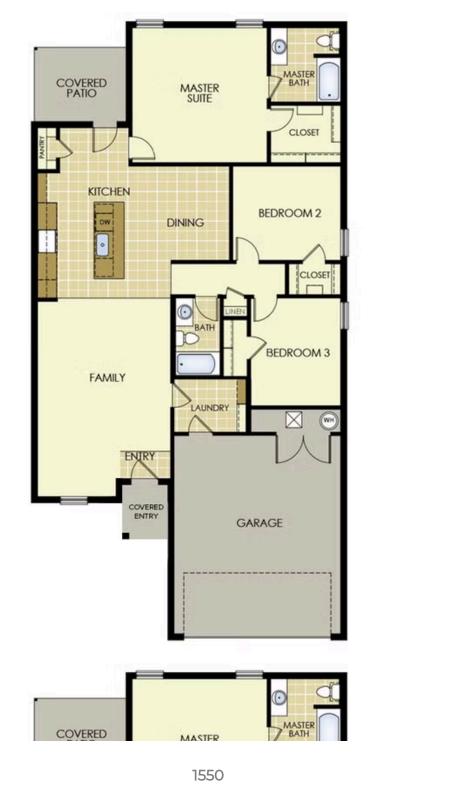

## чокктоwn 1719 Farmer St.

Pea Ridge, AR 72751

Monday - Saturday: 10 am-6pm 417-952-0369 schubermitchell.com Materials, specifications, plans, designs, prices, premiums, options & sales programs may change without notice or obligation. All renderings, floor plans, and maps are artist's conception and may not depict actual buildings, fencing, walks, driveways, or landscaping.