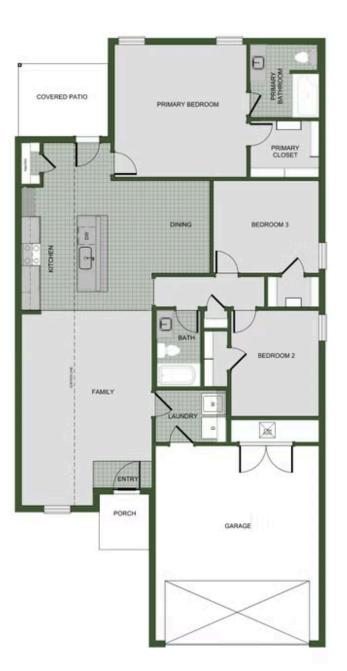

## PRICED AT $$322,342 = 3 = 2.0 = 2 = 1550 \text{ FT}^2$

Our 1550 square feet, 3 bedroom, 2 bathroom floor plan series features an open living area with dedicated dining space and a single-level kitchen island. The linen closet, large pantry, and oversized closets ensure that you will have all of the storage space your heart desires. Enjoy a secluded primary bedroom with plenty of space and a large walk-in closet.