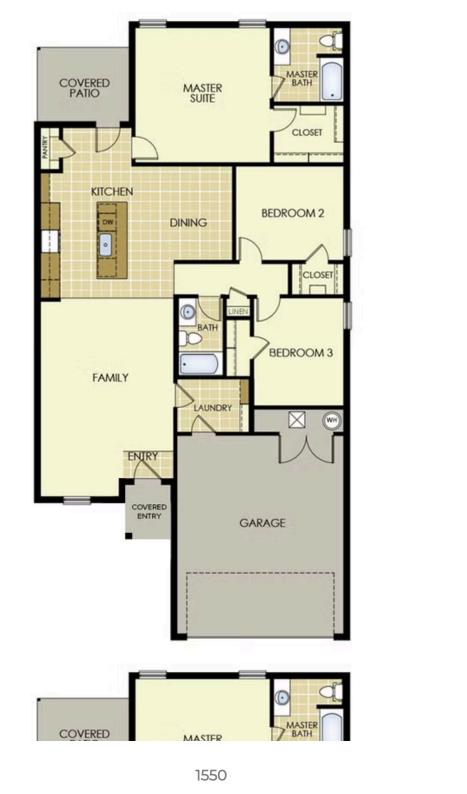

## PRICED AT $$324,098 = 3 = 2.0 = 2 = 1550 \text{ FT}^2$

Our 1550 square feet, 3 bedroom, 2 bathroom floor plan series features an open living area with dedicated dining space and a single-level kitchen island. The linen closet, large pantry, and oversized closets ensure that you will have all of the storage space your heart desires. Enjoy a secluded primary bedroom with plenty of space and a large walk-in closet.