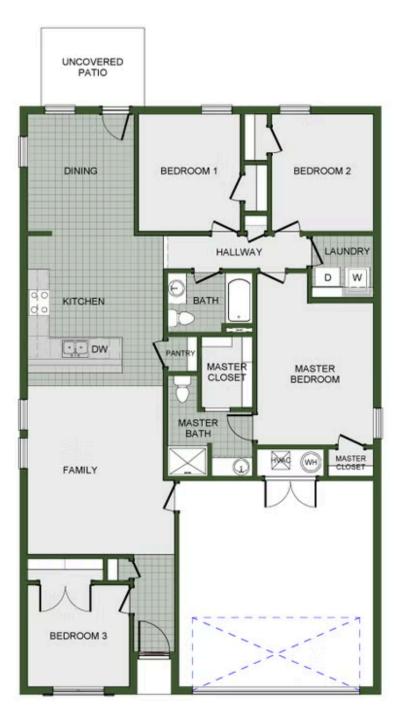

## YORKTOWN 1723 Farmer St. Pea Ridge, AR 72751

## PRICED AT $$326,106 = 4 = 2.0 = 2 = 1550 \text{ FT}^2$

This 4 bedroom, 2 bathroom, 1550 square feet home is ready to be filled with your family and friends! Natural light streams into the living and kitchen area so you can enjoy a spacious and airy family area with a dedicated dining space. Available space is truly maximized in this home with a large walk-in master closet and a dedicated laundry space and linen closet.

иоктоwn 1723 Farmer St.

Pea Ridge, AR 72751

Monday - Saturday: 10 am-6pm 417-952-0369 schubermitchell.com Materials, specifications, plans, designs, prices, premiums, options & sales programs may change without notice or obligation. All renderings, floor plans, and maps are artist's conception and may not depict actual buildings, fencing, walks, driveways, or landscaping.