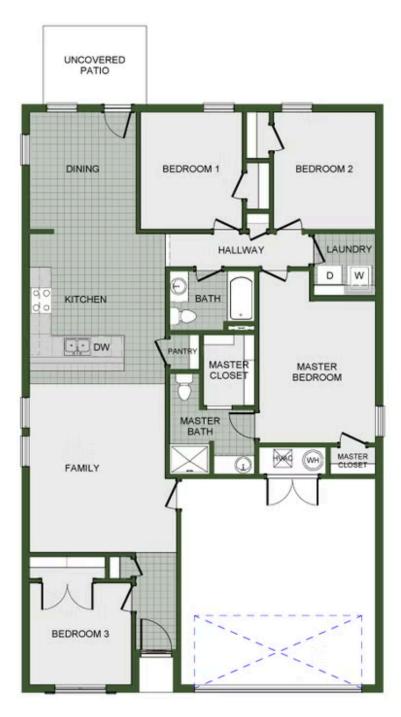

## YORKTOWN 1801 Farmer St. Pea Ridge, AR 72751

## **PRICED AT** $$331,272 = 4 = 2.0 = 2 = 1550 \text{ FT}^2$

This 4 bedroom, 2 bathroom, 1550 square feet home is ready to be filled with your family and friends! Natural light streams into the living and kitchen area so you can enjoy a spacious and airy family area with a dedicated dining space. Available space is truly maximized in this home with a large walk-in master closet and a dedicated laundry space and linen closet.

## 1801 Farmer St.

Pea Ridge, AR 72751

Materials, specifications, plans, designs, prices, premiums, options & sales programs may change without notice or obligation. All renderings, floor plans, and maps are artist's conception and may not depict actual buildings, fencing, walks, driveways, or landscaping.