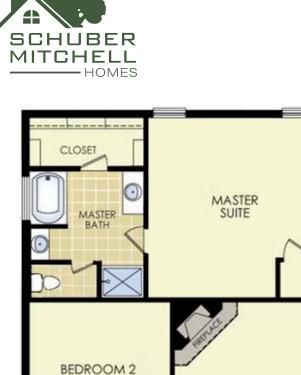

## STARTING AT 332,000 = 3 = 2 = 2 1,650 FT<sup>2</sup>

This 3 bed, 2 bath 1650 square foot floor plan features a timeless luxury exterior. Upon entry, this open concept floor plan features 10-foot ceilings in the living area and kitchen which create a spacious atmosphere. In addition, enjoy abundant natural light in the dining area and the privacy and comfort of a large primary suite, complete with grand walk-in closet and do...

## YORKTOWN 1650 Floor Plan