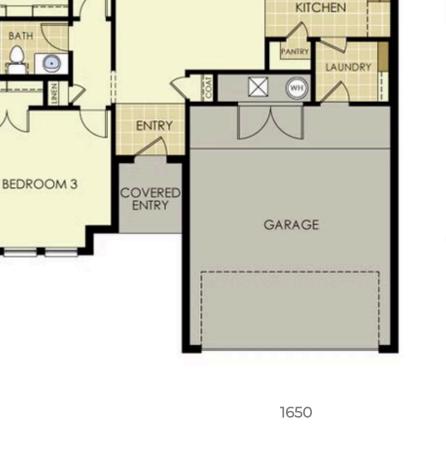

## STARTING AT 332,000 = 3 = 2 = 2 1,650 FT<sup>2</sup>

This 3 bed, 2 bath 1650 square foot floor plan features a timeless luxury exterior. Upon entry, this open concept floor plan features 10-foot ceilings in the living area and kitchen which create a spacious atmosphere. In addition, enjoy abundant natural light in the dining area and the privacy and comfort of a large primary suite, complete with grand walk-in closet and do...

## YORKTOWN 1650 Floor Plan