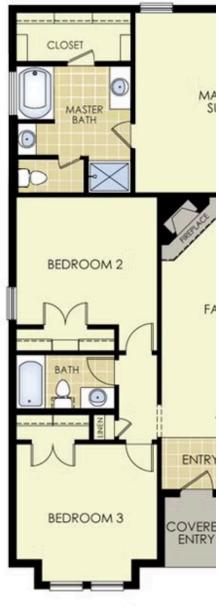

## STARTING AT 332,000 = 3 = 2 = 2 1,650 FT<sup>2</sup>

This 3 bed, 2 bath 1650 square foot floor plan features a timeless luxury exterior. Upon entry, this open concept floor plan features 10-foot ceilings in the living area and kitchen which create a spacious atmosphere. In addition, enjoy abundant natural light in the dining area and the privacy and comfort of a large primary suite, complete with grand walk-in closet and do...

## YORKTOWN 1650 Floor Plan