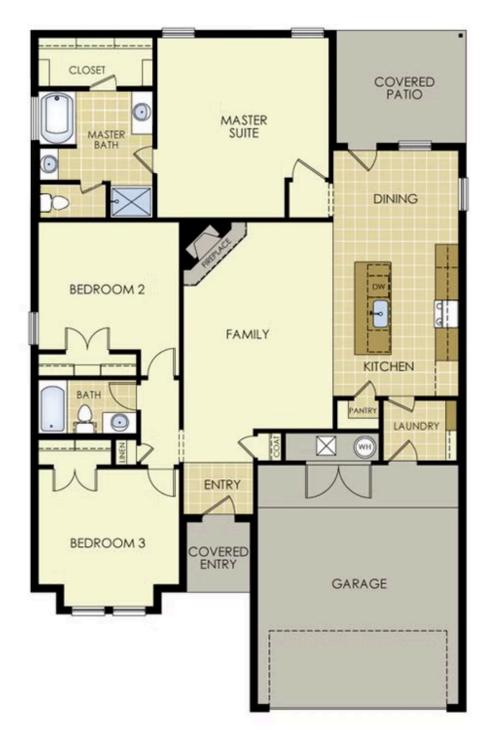

## YORKTOWN 1712 Edwards St. Pea Ridge, AR 72751

## PRICED AT $$345,196 = 3 = 2.0 = 2 = 1650 \text{ FT}^2$

This 3 bed, 2 bath 1650 square foot floor plan features a timeless luxury exterior. Upon entry, this open concept floor plan features 10-foot ceilings in the living area and kitchen which create a spacious atmosphere. In addition, enjoy abundant natural light in the dining area and the privacy and comfort of a large primary suite, complete with grand walk-in closet and ...

## иокктоwn 1712 Edwards St.

Pea Ridge, AR 72751

1650

SCHUBER MITCHELL

- HOMES

Materials, specifications, plans, designs, prices, premiums, options & sales programs may change without notice or obligation. All renderings, floor plans, and maps are artist's conception and may not depict actual buildings, fencing, walks, driveways, or landscaping.