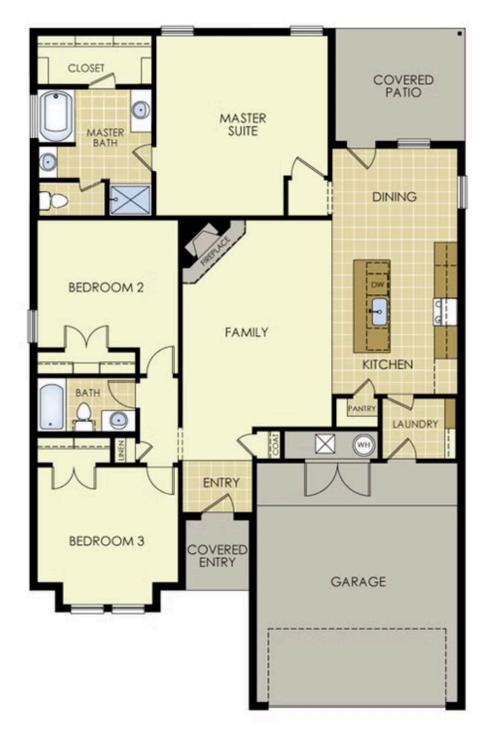

## YORKTOWN 1719 Ferguson St. Pea Ridge, AR 72751

## priced at \$347,365 = 3 $\stackrel{\text{\tiny CD}}{=}$ 2.0 = 2 $\stackrel{\text{\tiny DD}}{=}$ 1650 ft<sup>2</sup>

This 3 bed, 2 bath 1650 square foot floor plan features a timeless luxury exterior. Upon entry, this open concept floor plan features 10-foot ceilings in the living area and kitchen which create a spacious atmosphere. In addition, enjoy abundant natural light in the dining area and the privacy and comfort of a large primary suite, complete with grand walk-in closet and do...

## 1719 Ferguson St.

Pea Ridge, AR 72751

1650

SCHUBER MITCHELL

- HOMES

Materials, specifications, plans, designs, prices, premiums, options & sales programs may change without notice or obligation. All renderings, floor plans, and maps are artist's conception and may not depict actual buildings, fencing, walks, driveways, or landscaping.