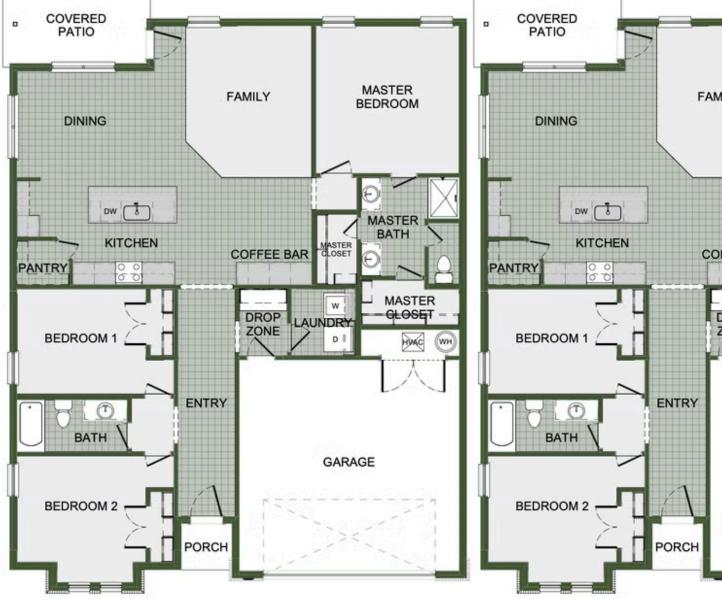

# STARTING AT 335,000 = 3 = 2 = 2 1,726 FT<sup>2</sup>

This 3 bed, 2 bath 1714 square foot floor plan is customizable to your needs. Take your pick from a flexible living space, coffee bar, or pocket office in this 1,700-square-foot home. The ability to choose from structural options to best suit your lifestyle makes this house a home! With an open-concept living space and covered patio, this house is perfect for entertaining...

### **COFFEE BAR OPTION**