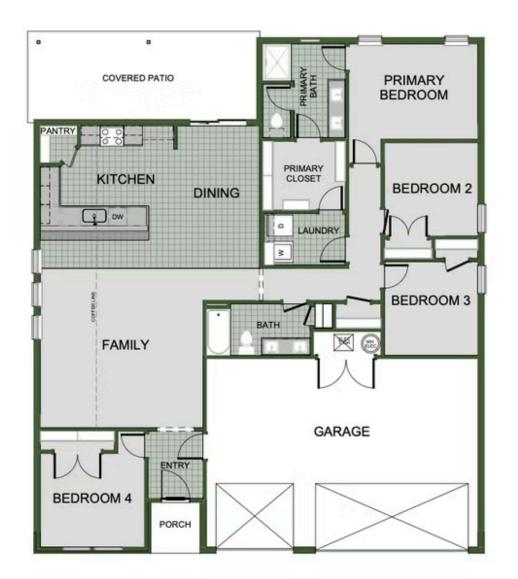

## Starting at $\$360,000 = 3-4 = 2 = 3 = 1,750 \text{ FT}^2$

This floor plan is a 3-4 bedroom, 2-bathroom 1750 square feet home featuring 10-foot ceilings in the entryway, kitchen, and living area, plus dual vanities in the primary bathroom. The 1750 3-Car Series delivers the luxury of a larger floor plan with an included 3rd car garage. Enjoy the flexible floor plan with the choice of 3 or 4 bedrooms to find the best fit for your ...

## 4 BEDROOM

Materials, specifications, plans, designs, prices, premiums, options & sales programs may change without notice or obligation. All renderings, floor plans, and maps are artist's conception and may not depict actual buildings, fencing, walks, driveways, or landscaping.