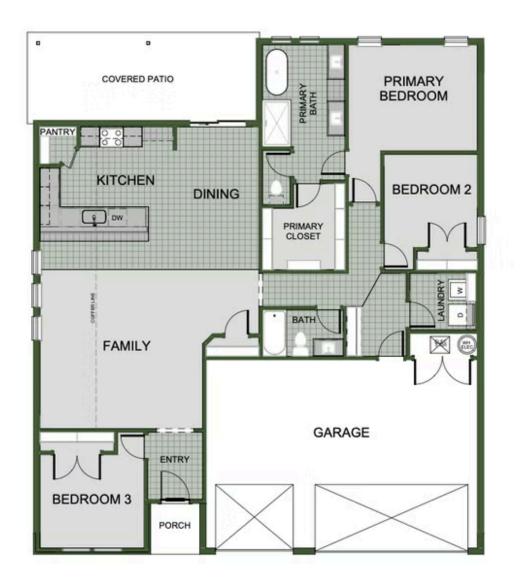

## Starting at $\$360,000 = 3-4 = 2 = 3 = 1,750 \text{ FT}^2$

This floor plan is a 3-4 bedroom, 2-bathroom 1750 square feet home featuring 10-foot ceilings in the entryway, kitchen, and living area, plus dual vanities in the primary bathroom. The 1750 3-Car Series delivers the luxury of a larger floor plan with an included 3rd car garage. Enjoy the flexible floor plan with the choice of 3 or 4 bedrooms to find the best fit for your ...

## **3 BEDROOM**

Materials, specifications, plans, designs, prices, premiums, options & sales programs may change without notice or obligation. All renderings, floor plans, and maps are artist's conception and may not depict actual buildings, fencing, walks, driveways, or landscaping.