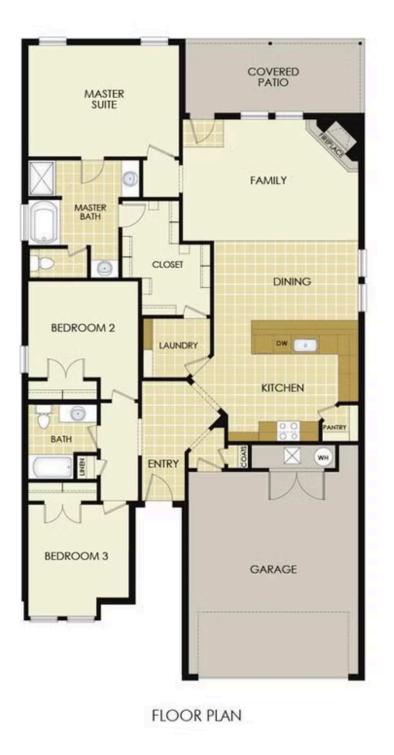

## YORKTOWN 1706 Edwards St. Pea Ridge, AR 72751

## priced at \$354,975 = 3 $\stackrel{{}_{\sim}}{=} 2.0 = 2$ $\stackrel{{}_{\sim}}{=} 1760 \text{ FT}^2$

This floor plan is a 3-bedroom, 2-bathroom 1760 square feet home featuring 10-foot ceilings in the entryway, kitchen, living area, and primary bedroom, plus dual vanities in the primary bathroom, the 1750 Series delivers the luxury of a larger floor plan. This plan series has an inviting entryway that provides privacy. Enjoy a large, covered back patio and a garden tub in...

## YORKTOWN 1706 Edwards St. Pea Ridge, AR 72751

1750

Monday - Saturday: 10 am-6pm 417-952-0369 schubermitchell.com Materials, specifications, plans, designs, prices, premiums, options & sales programs may change without notice or obligation. All renderings, floor plans, and maps are artist's conception and may not depict actual buildings, fencing, walks, driveways, or landscaping.