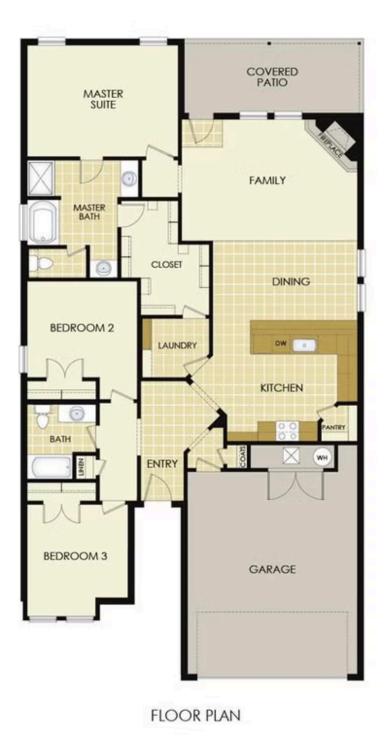

## PRICED AT $$354,782 = 3 = 2.0 = 2 = 1760 \text{ FT}^2$

This floor plan is a 3-bedroom, 2-bathroom 1760 square feet home featuring 10-foot ceilings in the entryway, kitchen, living area, and primary bedroom, plus dual vanities in the primary bathroom, the 1750 Series delivers the luxury of a larger floor plan. This plan series has an inviting entryway that provides privacy. Enjoy a large, covered back patio and a garden tub in...