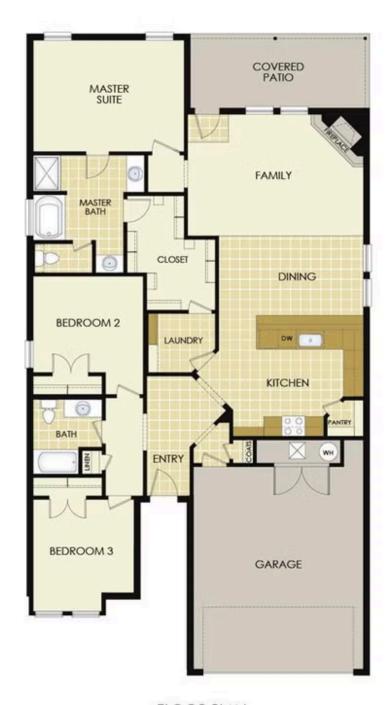

## 1801 Edwards St.

Pea Ridge, AR 72751

PRICED AT  $\$344,595 \implies 3 \stackrel{\text{l}}{=} 2.0 \stackrel{\text{d}}{=} 2 \stackrel{\text{l}}{=} 1760 \text{ FT}^2$ 

This floor plan is a 3-bedroom, 2-bathroom 1760 square feet home featuring 10-foot ceilings in the entryway, kitchen, living area, and primary bedroom, plus dual vanities in the primary bathroom, the 1750 Series delivers the luxury of a larger floor plan. This plan series has an inviting entryway that provides privacy. Enjoy a large, covered back patio and a garden tub in...

## 1801 Edwards St.

Pea Ridge, AR 72751

FLOOR PLAN

1750