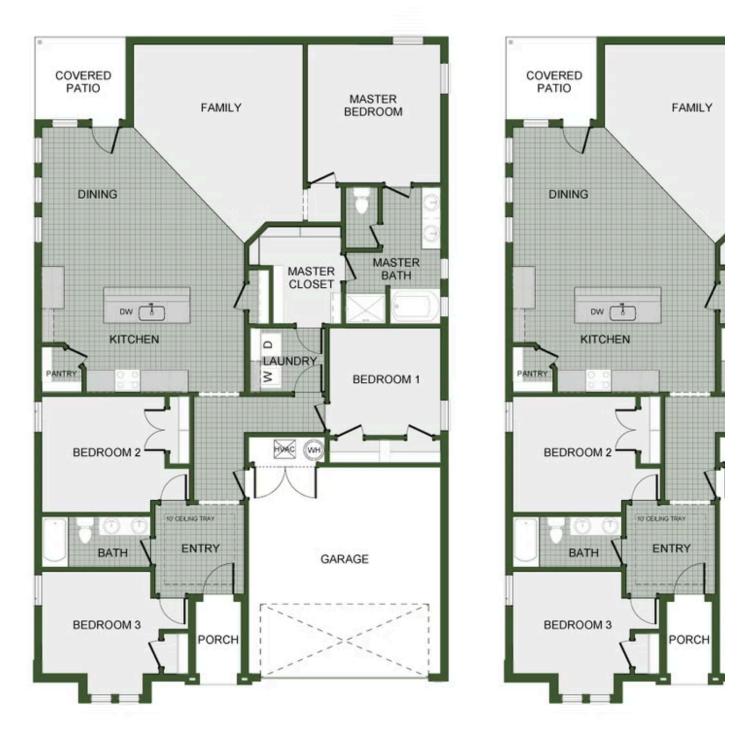

## YORKTOWN 1717 Edwards St. Pea Ridge, AR 72751

## **PRICED AT** $$379,018 = 4 = 2.0 = 2 = 1950 \text{ FT}^2$

This 1950 square foot 4 bedroom, 2 bathroom home features a spacious and open floor plan. The main living area includes a large living room that flows seamlessly into a modern kitchen and dining area, creating the perfect space for entertaining guests. The home includes four bedrooms and two full bathrooms. With its thoughtful design and practical amenities, this home is ...

## YORKTOWN 1717 Edwards St.

Pea Ridge, AR 72751

1950-4

Monday - Saturday: 10 am-6pm 417-952-0369 schubermitchell.com Materials, specifications, plans, designs, prices, premiums, options & sales programs may change without notice or obligation. All renderings, floor plans, and maps are artist's conception and may not depict actual buildings, fencing, walks, driveways, or landscaping.