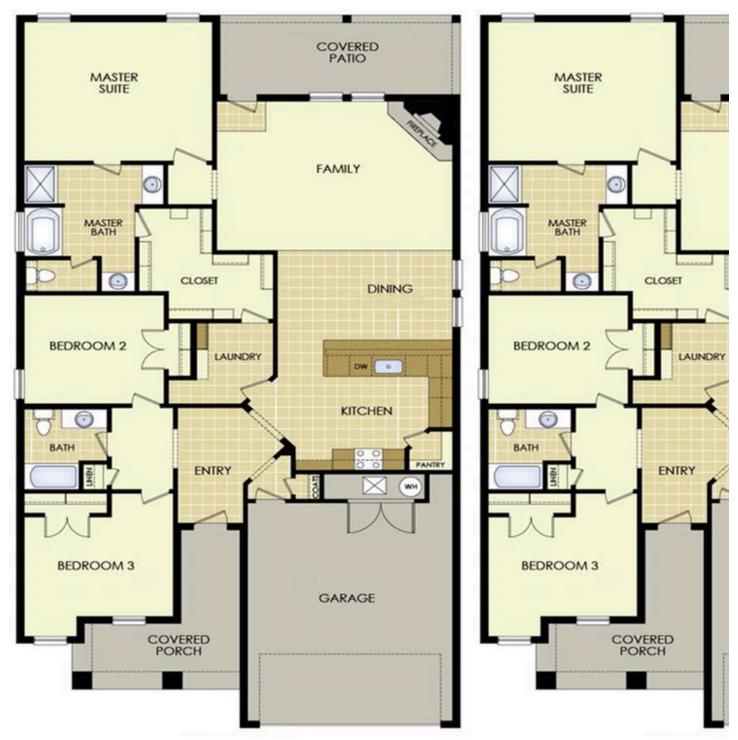

## 1709 Edwards St.

Pea Ridge, AR 72751

PRICED AT  $\$385,659 \implies 3 \stackrel{\text{\tiny }}{=} 2.0 \stackrel{\text{\tiny }}{=} 2 \stackrel{\text{\tiny }}{=} 1950 \text{ FT}^2$ 

With 1,950 square feet of living space, this 3 bedroom, 2 bathroom floor plan offers spacious rooms and stunning front elevation options. In addition, the plan series offers double bathroom vanities in the primary suite, convenient access from the large, walk-in primary closet to the utility room, and an open layout kitchen and living room for enhanced family time.