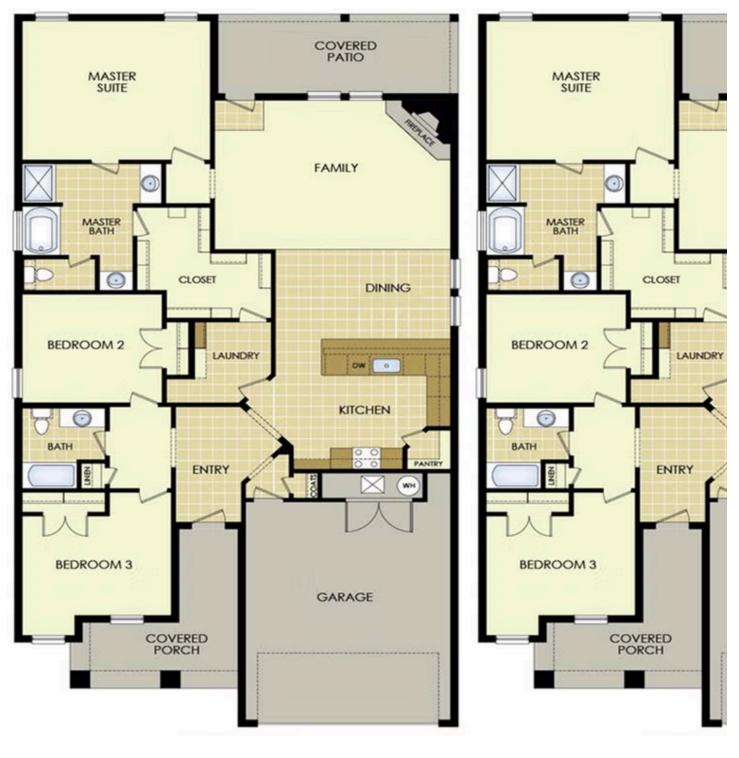

## PRICED AT $$389,735 = 3 = 2.0 = 2 = 1950 \text{ FT}^2$

With 1,950 square feet of living space, this 3 bedroom, 2 bathroom floor plan offers spacious rooms and stunning front elevation options. In addition, the plan series offers double bathroom vanities in the primary suite, convenient access from the large, walk-in primary closet to the utility room, and an open layout kitchen and living room for enhanced family time.