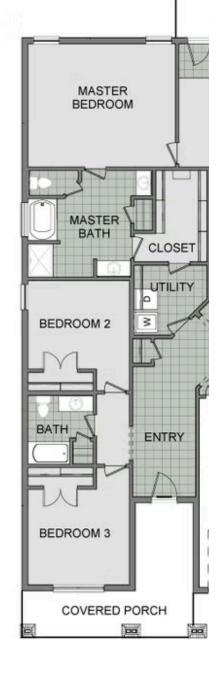

## STARTING AT $371,000 = 3 = 2 = 2,050 \text{ FT}^2$

This 3-bedroom, 2-bathroom 2054 square feet home includes a corner pantry, room for bar seating, and a large, covered back patio, your family will feel right at home. This floor plan has double vanities in the primary bathroom. Also, it offers direct access from the utility room to the primary closet and 10-foot ceilings in the entry, kitchen, living area, and master bedr...

BEDROOM

MASTER

BATH

**BEDROOM 2** 

CLOSET

UTILITY

0