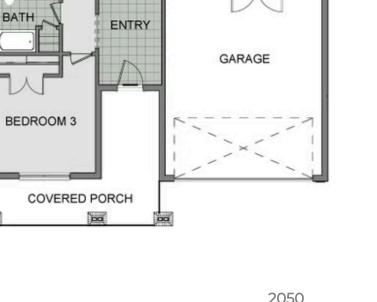

## STARTING AT $371,000 = 3 = 2 = 2,050 \text{ FT}^2$

This 3-bedroom, 2-bathroom 2054 square feet home includes a corner pantry, room for bar seating, and a large, covered back patio, your family will feel right at home. This floor plan has double vanities in the primary bathroom. Also, it offers direct access from the utility room to the primary closet and 10-foot ceilings in the entry, kitchen, living area, and master bedr...