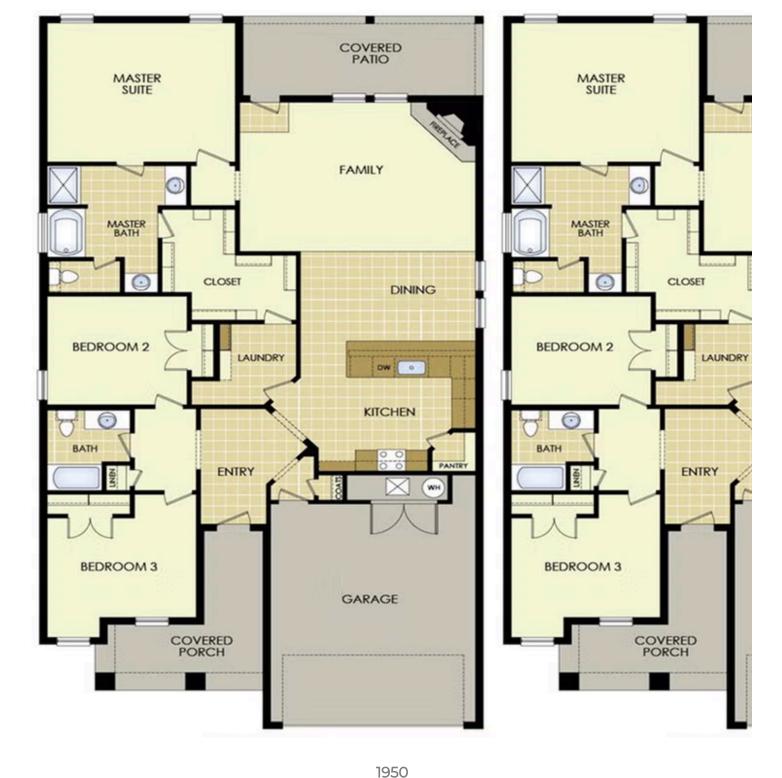

## STARTING AT $352,000 = 3 = 2 = 1,950 \text{ FT}^2$

With 1,950 square feet of living space, this 3 bedroom, 2 bathroom floor plan offers spacious rooms and stunning front elevation options. In addition, the plan series offers double bathroom vanities in the primary suite, convenient access from the large, walk-in primary closet to the utility room, and an open layout kitchen and living room for enhanced family time.

## MOUNTAIN VIEW ESTATES

1950

Floor Plan