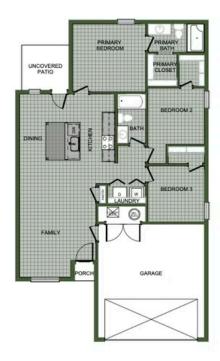

## WAGNON SPRINGS 661 Kendra St. Prairie Grove, AR 72753

## PRICED AT $$249,967 = 3 = 2.0 = 2 = 1200 \text{ FT}^2$

This 3 bedroom, 2 bath 1200 square foot hybrid floor plan offers the luxury of a brick exterior, with the affordability of cottage finishes inside. Gather around the spacious kitchen island with friends and family. LVP flooring throughout upgrades your home with durability and style. Enjoy the privacy of a secluded primary suite and a sizable walk-in closet. This hybrid f...