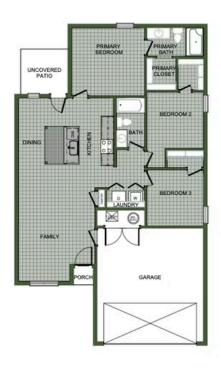

## PRICED AT $\$250,466 \implies 3 \implies 2.0 \implies 2 \implies 1200 \text{ FT}^2$

This 3 bedroom, 2 bath 1200 square foot hybrid floor plan offers the luxury of a brick exterior, with the affordability of cottage finishes inside. Gather around the spacious kitchen island with friends and family. LVP flooring throughout upgrades your home with durability and style. Enjoy the privacy of a secluded primary suite and a sizable walk-in closet. This hybrid...