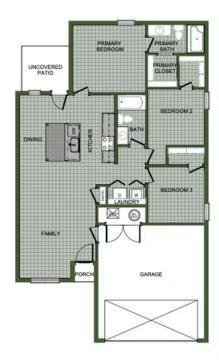

## PRICED AT $$247,940 = 3 = 2.0 = 2 = 1200 \text{ FT}^2$

This 3 bedroom, 2 bath 1200 square foot hybrid floor plan offers the luxury of a brick exterior, with the affordability of cottage finishes inside. Gather around the spacious kitchen island with friends and family. LVP flooring throughout upgrades your home with durability and style. Enjoy the privacy of a secluded primary suite and a sizable walk-in closet. This hybrid...