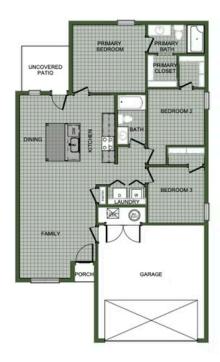

## PRICED AT $$250,466 = 3 = 2.0 = 2 = 1200 \text{ FT}^2$

This 3 bedroom, 2 bath 1200 square foot hybrid floor plan offers the luxury of a brick exterior, with the affordability of cottage finishes inside. Gather around the spacious kitchen island with friends and family. LVP flooring throughout upgrades your home with durability and style. Enjoy the privacy of a secluded primary suite and a sizable walk-in closet. This hybrid...