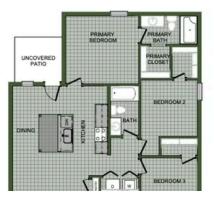

## PRICED AT $$250,466 = 3 = 2.0 = 2 = 1200 \text{ FT}^2$

This 3 bedroom, 2 bath 1200 square foot hybrid floor plan offers the luxury of a brick exterior, with the affordability of cottage finishes inside. Gather around the spacious kitchen island with friends and family. LVP flooring throughout upgrades your home with durability and style. Enjoy the privacy of a secluded primary suite and a sizable walk-in closet. This hybrid...