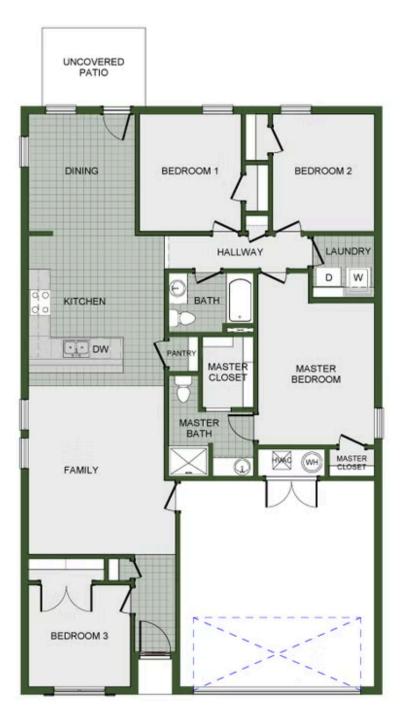

## WAGNON SPRINGS 650 Kendra St. Prairie Grove, AR 72753

## PRICED AT $$276,525 = 4 \stackrel{e}{=} 2.0 \stackrel{a}{=} 2 \stackrel{l}{=} 1550 \text{ FT}^2$

This 4 bedroom, 2 bathroom, 1550 square feet home is ready to be filled with your family and friends! Natural light streams into the living and kitchen area so you can enjoy a spacious and airy family area with a dedicated dining space. Available space is truly maximized in this home with a large walk-in master closet and a dedicated laundry space and linen closet.

## WAGNON SPRINGS 650 Kendra St. Prairie Grove, AR 72753

Materials, specifications, plans, designs, prices, premiums, options & sales programs may change without notice or obligation. All renderings, floor plans, and maps are artist's conception and may not depict actual buildings, fencing, walks, driveways, or landscaping.