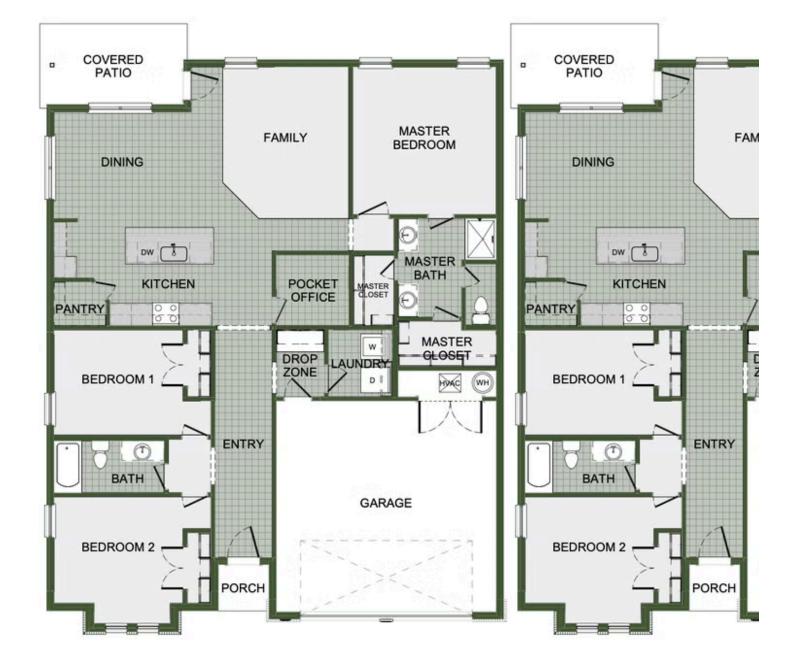

# STARTING AT $\$298,000 = 3 \stackrel{\text{\tiny C}}{=} 2 \stackrel{\text{\tiny C}}{=} 2 \stackrel{\text{\tiny L}}{=} 1,726 \text{ FT}^2$

This 3 bed, 2 bath 1714 square foot floor plan is customizable to your needs. Take your pick from a flexible living space, coffee bar, or pocket office in this 1,700-square-foot home. The ability to choose from structural options to best suit your lifestyle makes this house a home! With an open-concept living space and covered patio, this house is perfect for entertaining...

### AMENITIES

SIDEWALKS

COMMUNITY POND

RURAL DEVELOPMENT GREENSPACE FINANCING

PROXIMITY TO PARK

WAGNON SPRINGS 1714 Floor Plan

## POCKET OFFICE OPTION

Monday - Saturday: 10 am-6pm 417-952-0369 schubermitchell.com Materials, specifications, plans, designs, prices, premiums, options & sales programs may change without notice or obligation. All renderings, floor plans, and maps are artist's conception and may not depict actual buildings, fencing, walks, driveways, or landscaping.