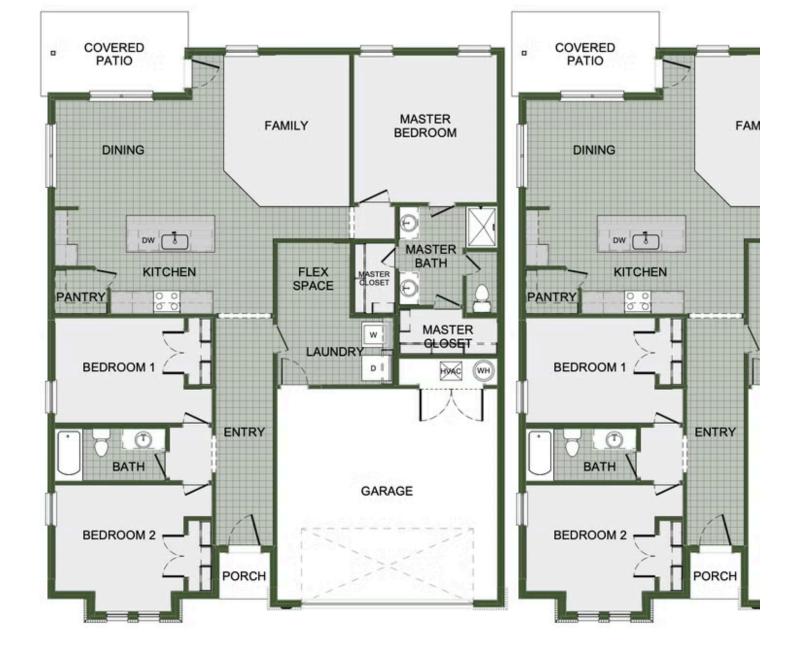

WAGNON SPRINGS 1714 Floor Plan

## COFFEE BAR OPTION

Monday - Saturday: 10 am-6pm 417-952-0369 schubermitchell.com Materials, specifications, plans, designs, prices, premiums, options & sales programs may change without notice or obligation. All renderings, floor plans, and maps are artist's conception and may not depict actual buildings, fencing, walks, driveways, or landscaping.