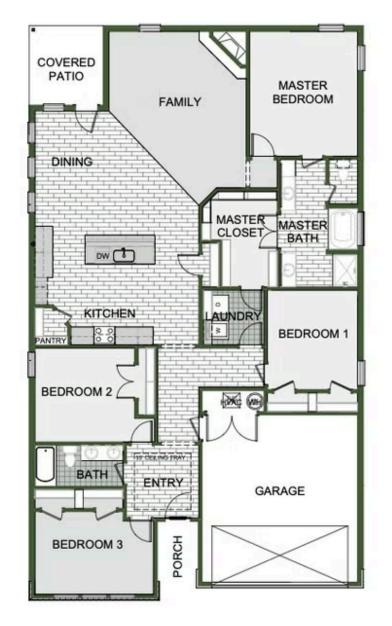

## STARTING AT \$336,000 = 4 = 2 = 2,150 FT<sup>2</sup>

This 2150 square foot home features 4 bedrooms and 2 bathrooms. The main living area includes a large living room that flows seamlessly into a modern kitchen and dining area, creating the perfect space for entertaining guests. With its thoughtful design and practical amenities, this home is perfect for those seeking a comfortable and functional living space.

## WAGNON SPRINGS 2150-4 Floor Plan

Monday - Saturday: 10 am-6pm 417-952-0369 schubermitchell.com Materials, specifications, plans, designs, prices, premiums, options & sales programs may change without notice or obligation. All renderings, floor plans, and maps are artist's conception and may not depict actual buildings, fencing, walks, driveways, or landscaping.