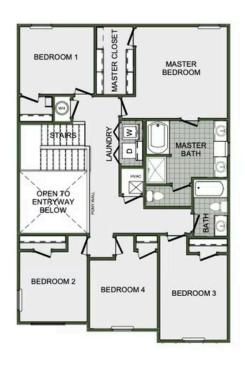

### 2360 Two Story

Floor Plan

### STARTING AT $\$361,000 = 4-5 = 2.5 = 2 = 2,360 \text{ FT}^2$

This floor plan boasts 2360 square feet, 4-5 bedrooms, 2.5 bathrooms. This is one of the most versatile floor plans yet! With an option for a loft or a fifth bedroom, a flex space perfect for that home gym or office you've been needing, and an open concept downstairs, this home will fit any family. Check out the sky-high ceilings in the entry, the drop zone coming in from...

#### **AMENITIES**







RURAL

DEVELOPMENT GREENSPACE
FINANCING







# 2360 Two Story

Floor Plan





2ND FLOOR - LOFT OPTION







# 2360 Two Story

Floor Plan





2ND FLOOR - 5 BED OPTION