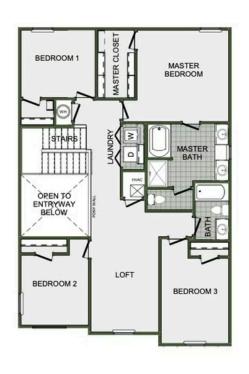

### 2360 Two Story

Floor Plan

### STARTING AT $\$361,000 = 4-5 = 2.5 = 2 = 2,360 \text{ FT}^2$

This floor plan boasts 2360 square feet, 4-5 bedrooms, 2.5 bathrooms. This is one of the most versatile floor plans yet! With an option for a loft or a fifth bedroom, a flex space perfect for that home gym or office you've been needing, and an open concept downstairs, this home will fit any family. Check out the sky-high ceilings in the entry, the drop zone coming in from...

#### **AMENITIES**







RURAL

DEVELOPMENT GREENSPACE
FINANCING







# 2360 Two Story

Floor Plan





2ND FLOOR - LOFT OPTION







# 2360 Two Story

Floor Plan





2ND FLOOR - 5 BED OPTION