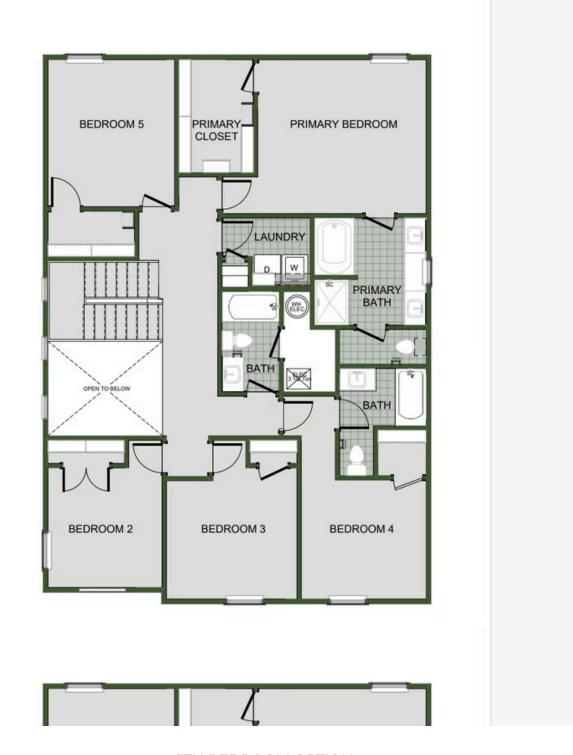

### 2550 Two Story

Floor Plan

### STARTING AT $\$383,000 = 4-5 = 2.5-3 = 2 = 2,552 \text{ FT}^2$

The 2550 Two-Story floorplan is a 4-5 bed, 2.5-3.5 bath 2552 square feet home that presents a welcoming family space on the first floor, complete with a kitchen pantry and flex space perfect for a home gym or office space. The primary bathroom boasts double vanities for added convenience. This residence is designed to accommodate various entertainment needs and is ideal f...

#### **AMENITIES**







RURAL

DEVELOPMENT GREENSPACE
FINANCING



PROXIMITY TO PARK

# 2550 Two Story

Floor Plan



5TH BEDROOM OPTION



# 2550 Two Story

Floor Plan



**LOFT OPTION**