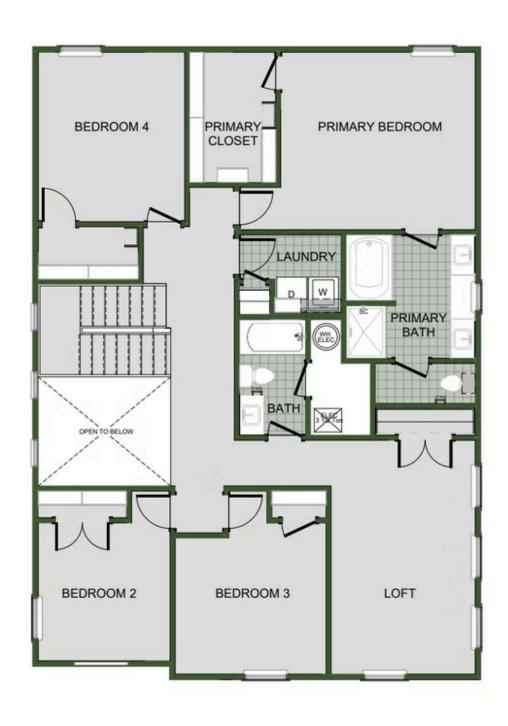

### 2550 Two Story

Floor Plan

### STARTING AT $\$383,000 = 4-5 = 2.5-3 = 2 = 2,552 \text{ FT}^2$

The 2550 Two-Story floorplan is a 4-5 bed, 2.5-3.5 bath 2552 square feet home that presents a welcoming family space on the first floor, complete with a kitchen pantry and flex space perfect for a home gym or office space. The primary bathroom boasts double vanities for added convenience. This residence is designed to accommodate various entertainment needs and is ideal f...

#### **AMENITIES**







RURAL

DEVELOPMENT GREENSPACE
FINANCING



PROXIMITY TO PARK

# 2550 Two Story

Floor Plan



5TH BEDROOM OPTION



# 2550 Two Story

Floor Plan



**LOFT OPTION**