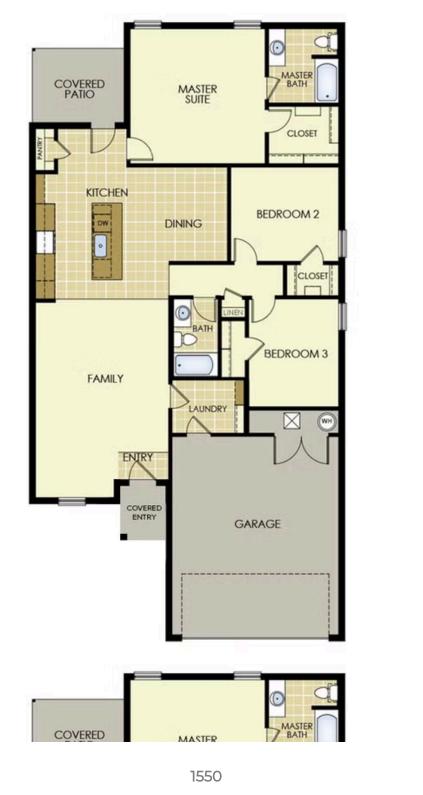

## Starting at $$273,000 = 3 \stackrel{\text{l}}{=} 2 \stackrel{\text{l}}{=} 1,550 \text{ FT}^2$

Our 1550 floor plan series features an open living area with dedicated dining space and a single level kitchen island. The linen closet, large pantry, and oversized closets ensure that you will have all of the storage space your heart could desire. Enjoy a secluded primary bedroom with plenty of space and a large walk-in closet.

## CASTLEWOOD 1550 Hybrid Floor Plan

Monday - Saturday: 10 am-6pm 417-952-0369 schubermitchell.com Materials, specifications, plans, designs, prices, premiums, options & sales programs may change without notice or obligation. All renderings, floor plans, and maps are artist's conception and may not depict actual buildings, fencing, walks, driveways, or landscaping.