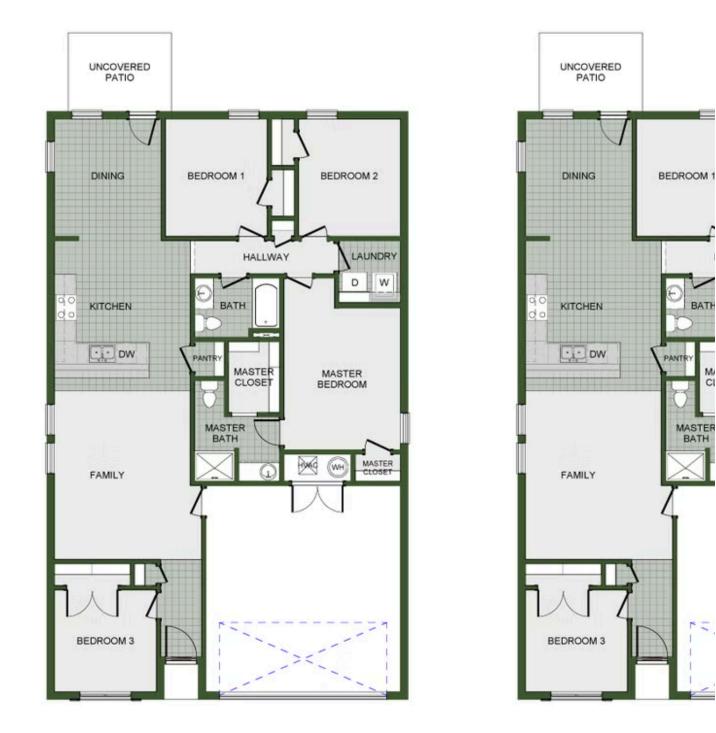

## Starting at $\$277,000 = 4 \stackrel{e}{=} 2 \stackrel{e}{=} 2 \stackrel{f}{=} 1,550 \text{ FT}^2$

This 4 bedroom, 2 bathroom, 1550 square feet home is ready to be filled with your family and friends! Natural light streams into the living and kitchen area so you can enjoy a spacious and airy family area with a dedicated dining space. Available space is truly maximized in this home with a large walk-in master closet and a dedicated laundry space and linen closet.

## castlewood 1550KP-4

Floor Plan

Materials, specifications, plans, designs, prices, premiums, options & sales programs may change without notice or obligation. All renderings, floor plans, and maps are artist's conception and may not depict actual buildings, fencing, walks, driveways, or landscaping.