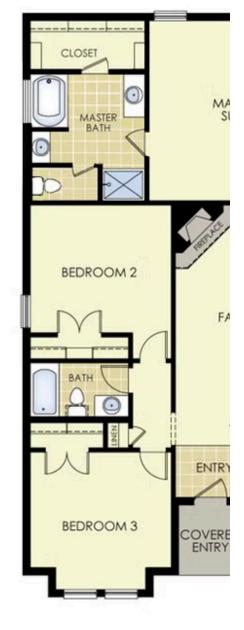

## PRICED AT $$310,987 = 3 = 2.0 = 2 = 1650 \text{ FT}^2$

This 3 bed, 2 bath 1650 square foot floor plan features a timeless luxury exterior. Upon entry, this open concept floor plan features 10-foot ceilings in the living area and kitchen which create a spacious atmosphere. In addition, enjoy abundant natural light in the dining area and the privacy and comfort of a large primary suite, complete with grand walk-in closet and do...

Monday - Saturday: 10 am-6pm 417-952-0369 schubermitchell.com

**CASTLEWOOD** 

COVERED

DINING

KITCHEN

LAUNDRY

ANTR

WH

GARAGE

1650

X

MASTER SUITE

FAMILY

ENTRY

COVERED ENTRY

CLOSET

MASTER

**BEDROOM 2** 

BATH