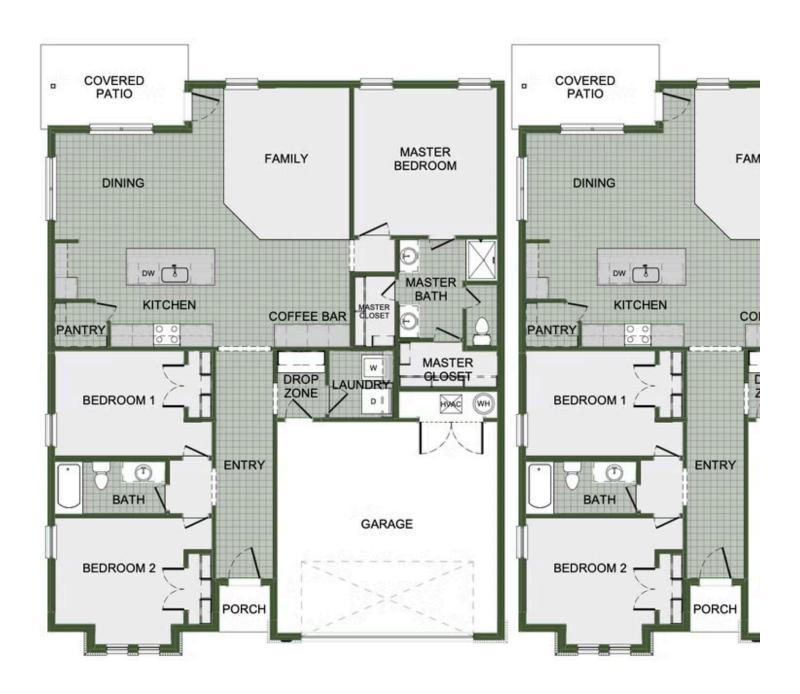

## 3605 N. Wiley Dr.

Siloam Springs, AR 72761

PRICED AT  $\$319,788 \implies 3 \stackrel{\text{\tiny le}}{=} 2.0 \stackrel{\text{\tiny d}}{=} 2 \stackrel{\text{\tiny le}}{=} 1726 \text{ FT}^2$ 

This 3 bed, 2 bath 1714 square foot floor plan is customizable to your needs. Take your pick from a flexible living space, coffee bar, or pocket office in this 1,700-square-foot home. The ability to choose from structural options to best suit your lifestyle makes this house a home! With an open-concept living space and covered patio, this house is perfect for entertaining...