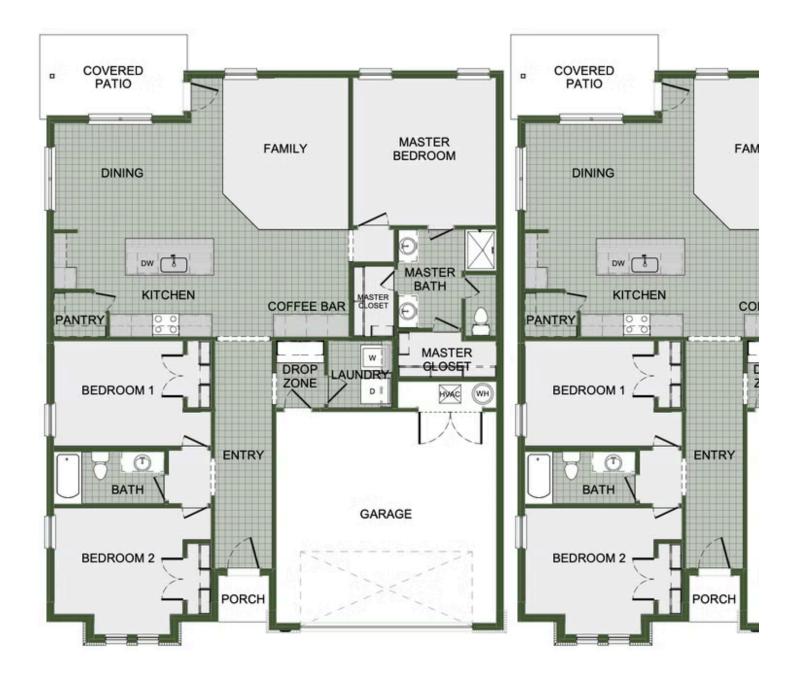

## CASTLEWOOD 3608 N. Wiley Dr.

Siloam Springs, AR 72761

## PRICED AT $$319,627 = 3 = 2.0 = 2 = 1726 \text{ FT}^2$

This 3 bed, 2 bath 1714 square foot floor plan is customizable to your needs. Take your pick from a flexible living space, coffee bar, or pocket office in this 1,700-square-foot home. The ability to choose from structural options to best suit your lifestyle makes this house a home! With an open-concept living space and covered patio, this house is perfect for entertaining...

## COFFEE BAR OPTION

Monday - Saturday: 10 am-6pm 417-952-0369 schubermitchell.com Materials, specifications, plans, designs, prices, premiums, options & sales programs may change without notice or obligation. All renderings, floor plans, and maps are artist's conception and may not depict actual buildings, fencing, walks, driveways, or landscaping.