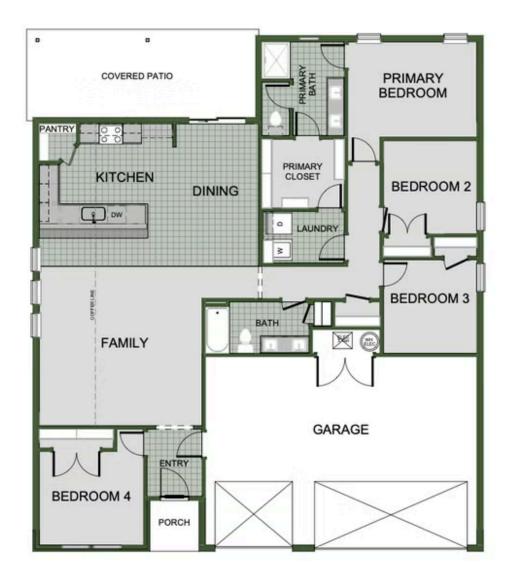

CASTLEWOOD 1750-4 3-Car Floor Plan

## STARTING AT $311,000 = 4 = 2 = 3 = 1,750 \text{ FT}^2$

This floor plan is a 3-4 bedroom, 2-bathroom 1750 square feet home featuring 10-foot ceilings in the entryway, kitchen, and living area, plus dual vanities in the primary bathroom. The 1750 3-Car Series delivers the luxury of a larger floor plan with an included 3rd car garage. Enjoy the flexible floor plan with the choice of 3 or 4 bedrooms to find the best fit for your ...

## 4TH BEDROOM

Monday - Saturday: 10 am-6pm 417-952-0369 schubermitchell.com Materials, specifications, plans, designs, prices, premiums, options & sales programs may change without notice or obligation. All renderings, floor plans, and maps are artist's conception and may not depict actual buildings, fencing, walks, driveways, or landscaping.