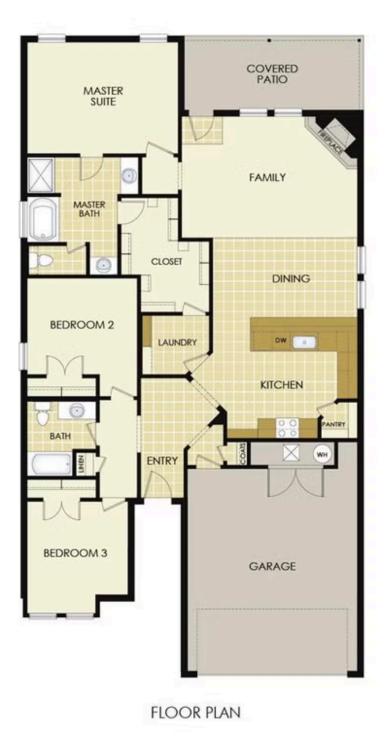

## CASTLEWOOD 3600 N. Wiley Dr. Siloam Springs, AR 72761

## PRICED AT $$323,829 = 3 = 2.0 = 2 = 1760 \text{ FT}^2$

This floor plan is a 3-bedroom, 2-bathroom 1760 square feet home featuring 10-foot ceilings in the entryway, kitchen, living area, and primary bedroom, plus dual vanities in the primary bathroom, the 1750 Series delivers the luxury of a larger floor plan. This plan series has an inviting entryway that provides privacy. Enjoy a large, covered back patio and a garden tub in...