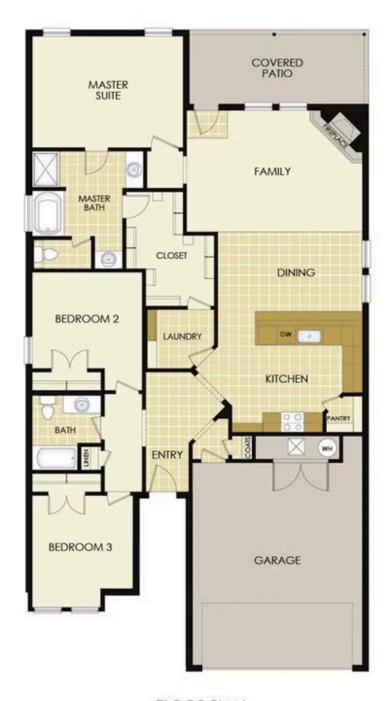

## 3607 N. Wiley Dr.

Siloam Springs, AR 72761

PRICED AT  $\$331,653 \implies 3 \stackrel{\text{L}}{=} 2.0 \implies 3 \stackrel{\text{L}}{=} 1760 \text{ FT}^2$ 

This floor plan is a 3-bedroom, 2-bathroom 1760 square feet home featuring 10-foot ceilings in the entryway, kitchen, living area, and primary bedroom, plus dual vanities in the primary bathroom, the 1750 Series delivers the luxury of a larger floor plan. This plan series has an inviting entryway that provides privacy. Enjoy a large, covered back patio and a garden tub ...