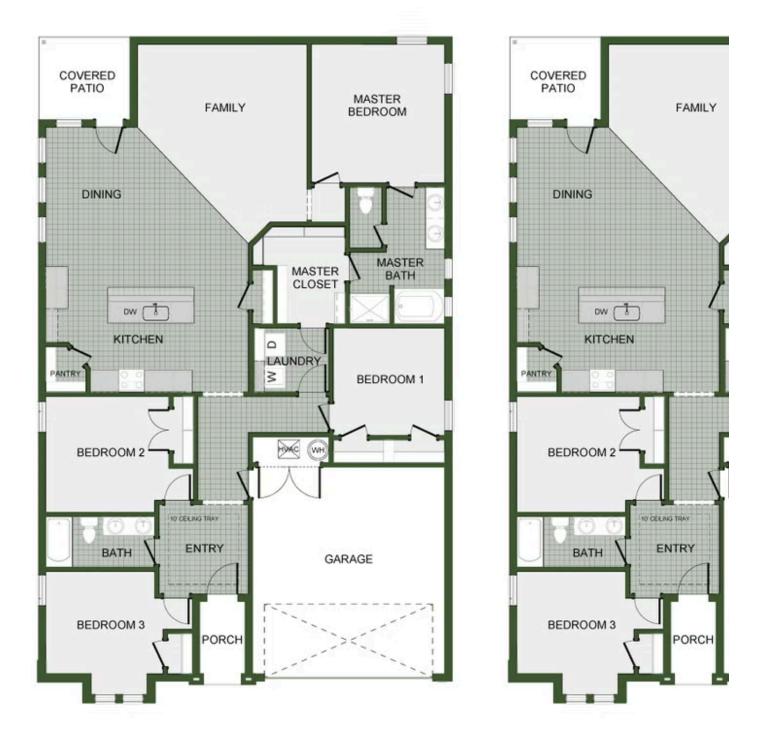

## CASTLEWOOD 3507 N. Wiley Dr. Siloam Springs, AR 72761

## PRICED AT $$338,934 = 4 = 2.0 = 2 = 1950 \text{ FT}^2$

This 1950 square foot 4 bedroom, 2 bathroom home features a spacious and open floor plan. The main living area includes a large living room that flows seamlessly into a modern kitchen and dining area, creating the perfect space for entertaining guests. The home includes four bedrooms and two full bathrooms. With its thoughtful design and practical amenities, this home is ...

## 1950-4

Monday - Saturday: 10 am-6pm 417-952-0369 schubermitchell.com Materials, specifications, plans, designs, prices, premiums, options & sales programs may change without notice or obligation. All renderings, floor plans, and maps are artist's conception and may not depict actual buildings, fencing, walks, driveways, or landscaping.