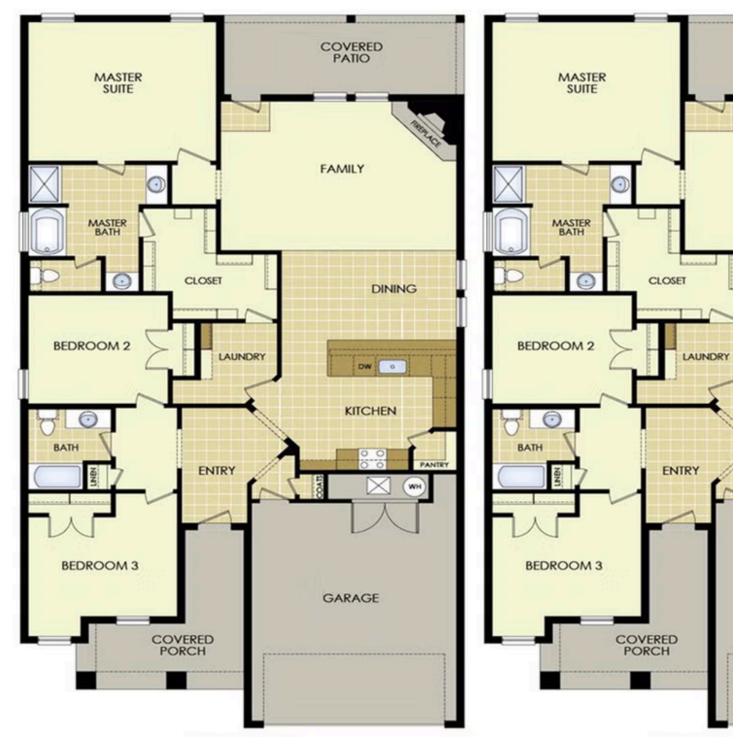

## priced at $$341,694 = 3 \stackrel{\text{\tiny CD}}{=} 2.0 \stackrel{\text{\tiny CD}}{=} 3 \stackrel{\text{\tiny DD}}{=} 1950 \text{ FT}^2$

With 1,950 square feet of living space, this 3 bedroom, 2 bathroom floor plan offers spacious rooms and stunning front elevation options. In addition, the plan series offers double bathroom vanities in the primary suite, convenient access from the large, walk-in primary closet to the utility room, and an open layout kitchen and living room for enhanced family time.