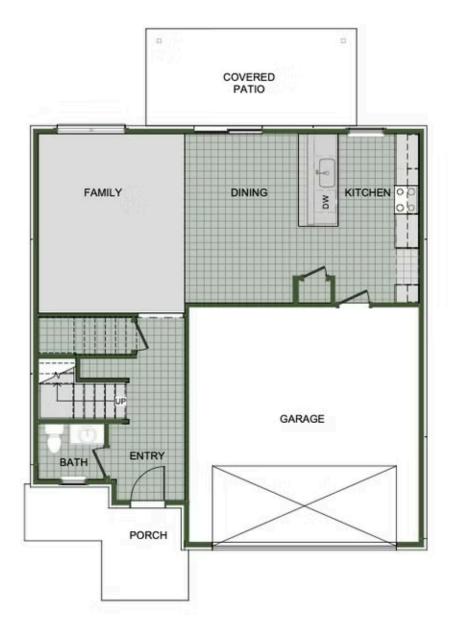

CASTLEWOOD 2000 Two Story Floor Plan

## Starting at 348,000 = 3-4 = 2.5-3 = 2 $= 2,000 \text{ FT}^2$

Introducing our 2000 Two Story this 3 - 4 bedroom, 2.5 to 3.5 bathroom with 1979 square foot home is the epitome of versatility for your family's needs! This floor plan offers an open-concept layout on the ground floor, with options for an upstairs loft, a fourth bedroom, or even a bedroom en-suite. Discover a home that adapts to your lifestyle with the 2000 Two Story – w...









FIRST FLOOR

Monday - Saturday: 10 am-6pm 417-952-0369 schubermitchell.com









## LOFT OPTION

Monday - Saturday: 10 am-6pm 417-952-0369 schubermitchell.com









## **4 BEDROOM EN-SUITE OPTION**

Monday - Saturday: 10 am-6pm 417-952-0369 schubermitchell.com









## **4 BEDROOM OPTION**

Monday - Saturday: 10 am-6pm 417-952-0369 schubermitchell.com