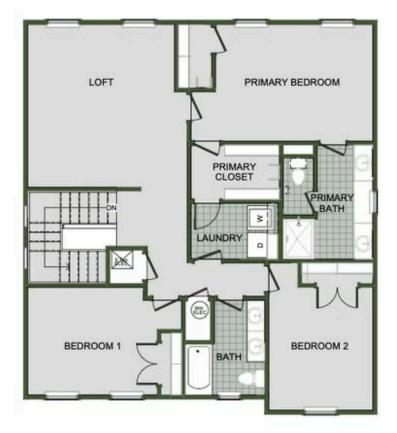

CASTLEWOOD 2000 Two Story Floor Plan

## Starting at 348,000 = 3-4 = 2.5-3 = 2 $= 2,000 \text{ FT}^2$

Introducing our 2000 Two Story this 3 - 4 bedroom, 2.5 to 3.5 bathroom with 1979 square foot home is the epitome of versatility for your family's needs! This floor plan offers an open-concept layout on the ground floor, with options for an upstairs loft, a fourth bedroom, or even a bedroom en-suite. Discover a home that adapts to your lifestyle with the 2000 Two Story – w...









FIRST FLOOR

Monday - Saturday: 10 am-6pm 417-952-0369 schubermitchell.com









## LOFT OPTION

Monday - Saturday: 10 am-6pm 417-952-0369 schubermitchell.com









## **4 BEDROOM EN-SUITE OPTION**

Monday - Saturday: 10 am-6pm 417-952-0369 schubermitchell.com









## **4 BEDROOM OPTION**

Monday - Saturday: 10 am-6pm 417-952-0369 schubermitchell.com