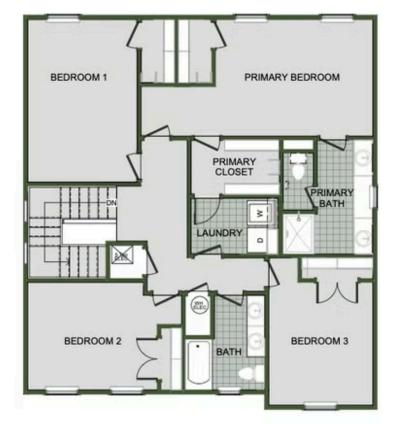

## Starting at 348,000 = 3-4 = 2.5-3 = 2 $= 2,000 \text{ FT}^2$

Introducing our 2000 Two Story this 3 - 4 bedroom, 2.5 to 3.5 bathroom with 1979 square foot home is the epitome of versatility for your family's needs! This floor plan offers an open-concept layout on the ground floor, with options for an upstairs loft, a fourth bedroom, or even a bedroom en-suite. Discover a home that adapts to your lifestyle with the 2000 Two Story – w...

FIRST FLOOR

Monday - Saturday: 10 am-6pm 417-952-0369 schubermitchell.com