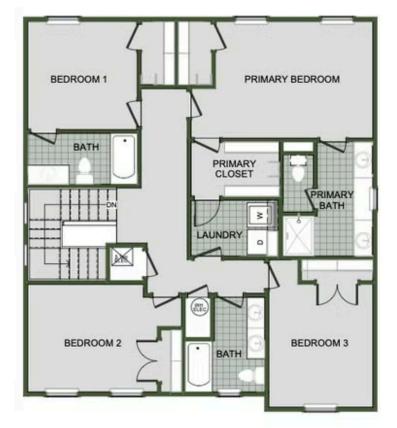

## Starting at 348,000 = 3-4 = 2.5-3 = 2 $= 2,000 \text{ FT}^2$

Introducing our 2000 Two Story this 3 - 4 bedroom, 2.5 to 3.5 bathroom with 1979 square foot home is the epitome of versatility for your family's needs! This floor plan offers an open-concept layout on the ground floor, with options for an upstairs loft, a fourth bedroom, or even a bedroom en-suite. Discover a home that adapts to your lifestyle with the 2000 Two Story – w...

## **4 BEDROOM OPTION**

Monday - Saturday: 10 am-6pm 417-952-0369 schubermitchell.com