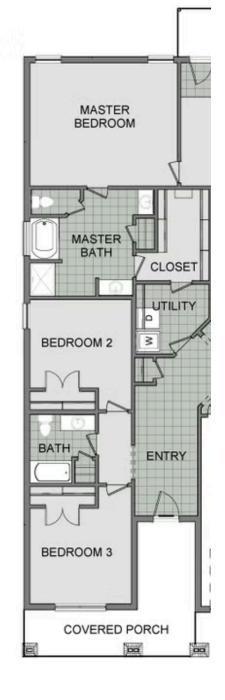

## STARTING AT $333,000 = 3 = 2 = 2,050 \text{ FT}^2$

This 3-bedroom, 2-bathroom 2054 square feet home includes a corner pantry, room for bar seating, and a large, covered back patio, your family will feel right at home. This floor plan has double vanities in the primary bathroom. Also, it offers direct access from the utility room to the primary closet and 10-foot ceilings in the entry, kitchen, living area, and master bedr...