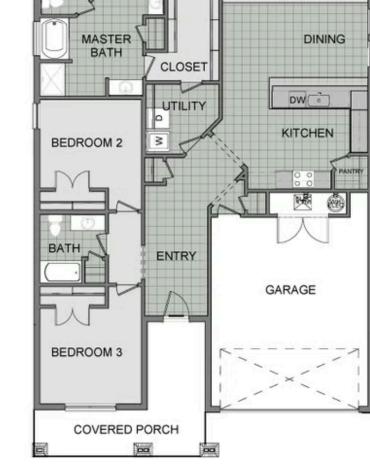

## STARTING AT $333,000 = 3 = 2 = 2,050 \text{ FT}^2$

This 3-bedroom, 2-bathroom 2054 square feet home includes a corner pantry, room for bar seating, and a large, covered back patio, your family will feel right at home. This floor plan has double vanities in the primary bathroom. Also, it offers direct access from the utility room to the primary closet and 10-foot ceilings in the entry, kitchen, living area, and master bedr...