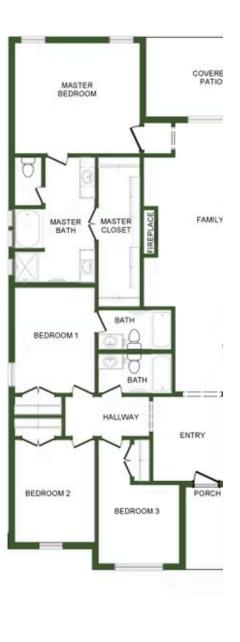

## STARTING AT 378,000 = 4 = 3 = 2 $420 \text{ FT}^2$

The 2410 series is a 4 bed, 3 bath, 2410 square feet home with a large family, dining, and kitchen area with a bar-style counter ideal for hosting guests. An open design layout creates a welcoming space for family time. The large primary suite offers a spacious walk-in closet, double bathroom vanities, and a separate tub and shower.

DINNING

KITCHEN

COVERED PATIO

FAMILY

MASTER

MASTER BATH MASTER