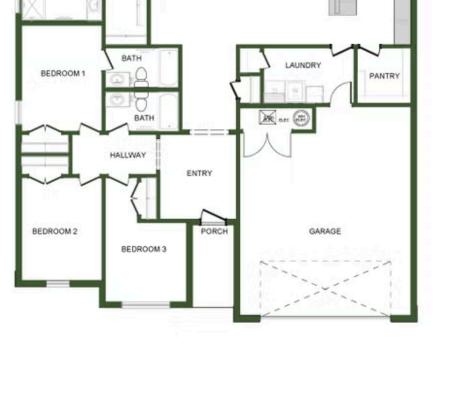

## STARTING AT 378,000 = 4 = 3 = 2 $420 \text{ FT}^2$

The 2410 series is a 4 bed, 3 bath, 2410 square feet home with a large family, dining, and kitchen area with a bar-style counter ideal for hosting guests. An open design layout creates a welcoming space for family time. The large primary suite offers a spacious walk-in closet, double bathroom vanities, and a separate tub and shower.