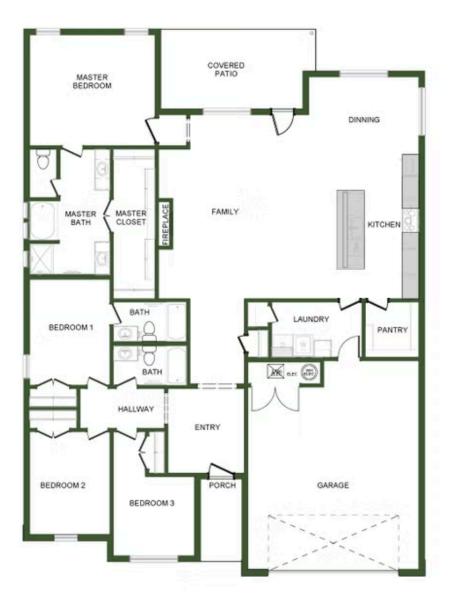

## CASTLEWOOD 3603 N. Wiley Dr. Siloam Springs, AR 72761

## PRICED AT $$401,693 = 4 \stackrel{\text{th}}{=} 3.0 \stackrel{\text{d}}{=} 2 \stackrel{\text{th}}{=} 2410 \text{ FT}^2$

The 2410 series is a 4 bed, 3 bath, 2410 square feet home with a large family, dining, and kitchen area with a bar-style counter ideal for hosting guests. An open design layout creates a welcoming space for family time. The large primary suite offers a spacious walk-in closet, double bathroom vanities, and a separate tub and shower.

## 2410

Monday - Saturday: 10 am-6pm 417-952-0369 schubermitchell.com

Materials, specifications, plans, designs, prices, premiums, options & sales programs may change without notice or obligation. All renderings, floor plans, and maps are artist's conception and may not depict actual buildings, fencing, walks, driveways, or landscaping.