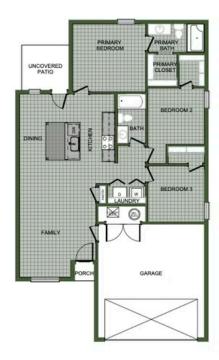

## GRANDVIEW ESTATES 1200 Hybrid Floor Plan

## STARTING AT $\$238,000 = 3 \stackrel{\text{\tiny C}}{=} 2 \stackrel{\text{\tiny C}}{=} 2 \stackrel{\text{\tiny C}}{=} 1,200 \text{ FT}^2$

This 3 bedroom, 2 bath 1200 square foot hybrid floor plan offers the luxury of a brick exterior, with the affordability of cottage finishes inside. Gather around the spacious kitchen island with friends and family. LVP flooring throughout upgrades your home with durability and style. Enjoy the privacy of a secluded primary suite and a sizable walk-in closet. This hybrid f...