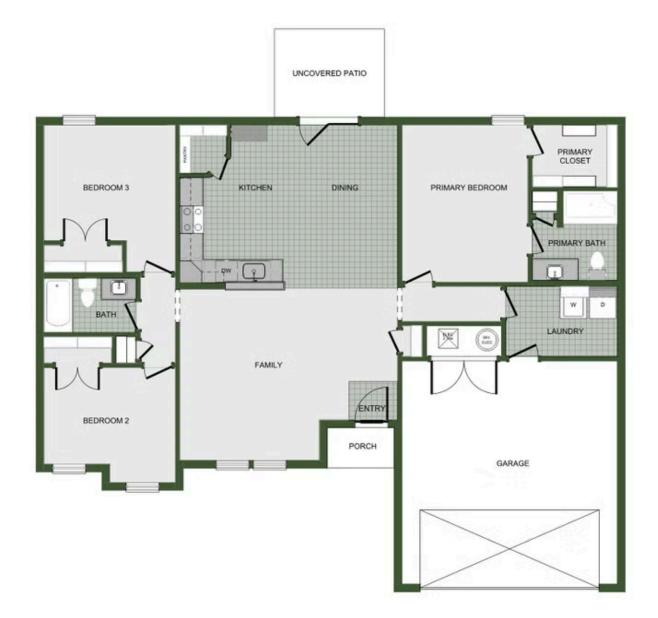

## STARTING AT \$261,000 = 3 22 21,480 FT<sup>2</sup>

Our 1400 floor plan features 3 bedrooms, 2 bathrooms with 1473 square feet. This home includes a spacious master suite, linen closet in the master bath and walk-in closet. With the utility closet accessible from both the garage and master bedroom hallway and a split floor plan, this home was designed with your family's needs in mind.