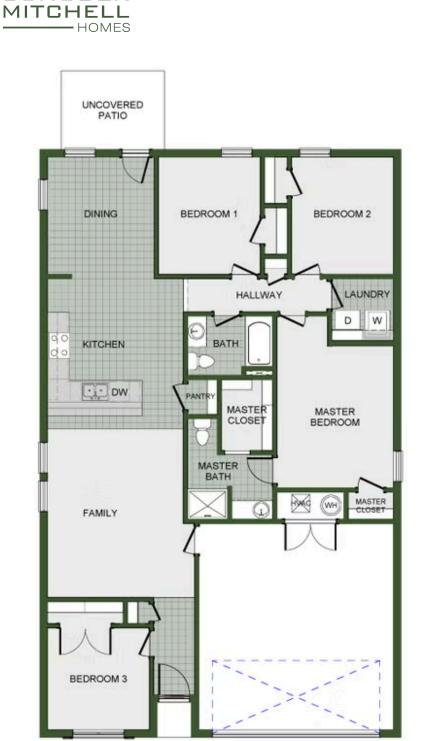

## priced at \$280,650 = 4 🗄 2.0 🛱 2 🗄 1550 ft<sup>2</sup>

This 4 bedroom, 3 bathroom, 1550 square feet home is ready to be filled with your family and friends! Natural light streams into the living and kitchen area so you can enjoy a spacious and airy family area with a dedicated dining space. Available space is truly maximized in this home with a large walk-in master closet, a dedicated laundry space and linen closet, and a cov...