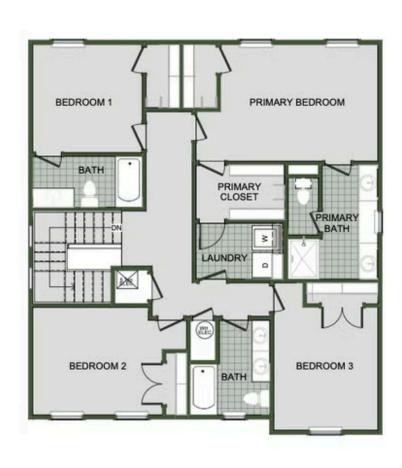

# grandview estates 2000 Two Story

Floor Plan

STARTING AT  $\$341,000 = 3-4 = 2.5-3 = 2 = 2,000 \text{ FT}^2$ 

Introducing our 2000 Two Story this 3 - 4 bedroom, 2.5 to 3.5 bathroom with 1979 square foot home is the epitome of versatility for your family's needs! This floor plan offers an open-concept layout on the ground floor, with options for an upstairs loft, a fourth bedroom, or even a bedroom en-suite. Discover a home that adapts to your lifestyle with the 2000 Two Story – w...

#### **AMENITIES**





## 2000 Two Story

Floor Plan



FIRST FLOOR





#### **GRANDVIEW ESTATES**

## 2000 Two Story

Floor Plan



**LOFT OPTION** 





## GRANDVIEW ESTATES

## 2000 Two Story

Floor Plan



**4 BEDROOM EN-SUITE OPTION** 





#### GRANDVIEW ESTATES

## 2000 Two Story

Floor Plan



**4 BEDROOM OPTION**