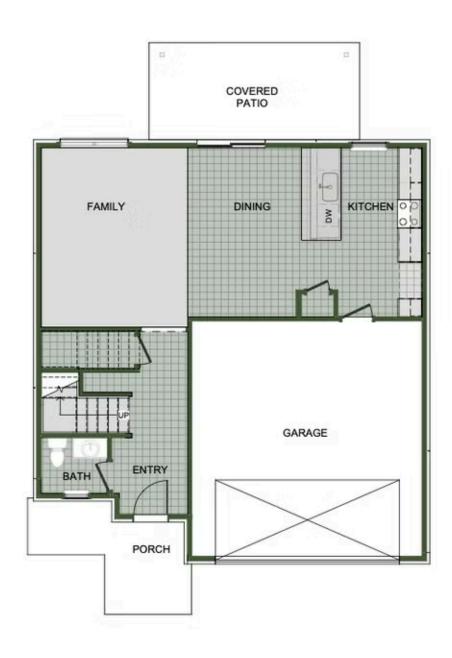

# grandview estates 2000 Two Story

Floor Plan

STARTING AT  $\$341,000 = 3-4 = 2.5-3 = 2 = 2,000 \text{ FT}^2$ 

Introducing our 2000 Two Story this 3 - 4 bedroom, 2.5 to 3.5 bathroom with 1979 square foot home is the epitome of versatility for your family's needs! This floor plan offers an open-concept layout on the ground floor, with options for an upstairs loft, a fourth bedroom, or even a bedroom en-suite. Discover a home that adapts to your lifestyle with the 2000 Two Story – w...

#### **AMENITIES**





## 2000 Two Story

Floor Plan



FIRST FLOOR





#### **GRANDVIEW ESTATES**

## 2000 Two Story

Floor Plan



**LOFT OPTION** 





## GRANDVIEW ESTATES

## 2000 Two Story

Floor Plan



**4 BEDROOM EN-SUITE OPTION** 





#### GRANDVIEW ESTATES

## 2000 Two Story

Floor Plan



**4 BEDROOM OPTION**