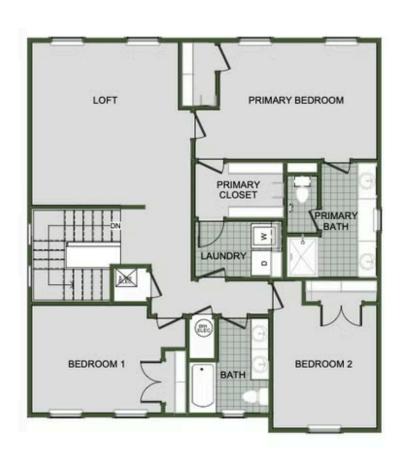

# grandview estates 2000 Two Story

Floor Plan

STARTING AT  $\$341,000 = 3-4 = 2.5-3 = 2 = 2,000 \text{ FT}^2$ 

Introducing our 2000 Two Story this 3 - 4 bedroom, 2.5 to 3.5 bathroom with 1979 square foot home is the epitome of versatility for your family's needs! This floor plan offers an open-concept layout on the ground floor, with options for an upstairs loft, a fourth bedroom, or even a bedroom en-suite. Discover a home that adapts to your lifestyle with the 2000 Two Story – w...

#### **AMENITIES**





## 2000 Two Story

Floor Plan



FIRST FLOOR





#### **GRANDVIEW ESTATES**

## 2000 Two Story

Floor Plan



**LOFT OPTION** 





## GRANDVIEW ESTATES

## 2000 Two Story

Floor Plan



**4 BEDROOM EN-SUITE OPTION** 





#### GRANDVIEW ESTATES

## 2000 Two Story

Floor Plan



**4 BEDROOM OPTION**