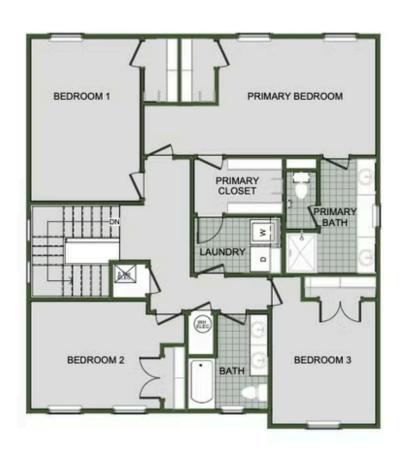

# grandview estates 2000 Two Story

Floor Plan

STARTING AT  $\$341,000 = 3-4 = 2.5-3 = 2 = 2,000 \text{ FT}^2$ 

Introducing our 2000 Two Story this 3 - 4 bedroom, 2.5 to 3.5 bathroom with 1979 square foot home is the epitome of versatility for your family's needs! This floor plan offers an open-concept layout on the ground floor, with options for an upstairs loft, a fourth bedroom, or even a bedroom en-suite. Discover a home that adapts to your lifestyle with the 2000 Two Story – w...

#### **AMENITIES**





## 2000 Two Story

Floor Plan



FIRST FLOOR





#### **GRANDVIEW ESTATES**

## 2000 Two Story

Floor Plan



**LOFT OPTION** 





## GRANDVIEW ESTATES

## 2000 Two Story

Floor Plan



**4 BEDROOM EN-SUITE OPTION** 





#### GRANDVIEW ESTATES

## 2000 Two Story

Floor Plan



**4 BEDROOM OPTION**