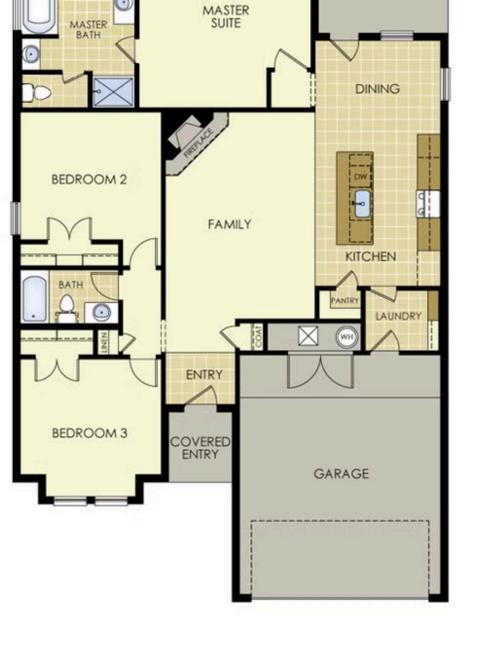

## Starting at $\$362,000 = 3 \stackrel{\text{\tiny le}}{=} 2 \stackrel{\text{\tiny le}}{=} 2$ $\stackrel{\text{\tiny le}}{=} 1,650 \text{ FT}^2$

This 3 bed, 2 bath 1650 square foot floor plan features a timeless luxury exterior. Upon entry, this open concept floor plan features 10-foot ceilings in the living area and kitchen which create a spacious atmosphere. In addition, enjoy abundant natural light in the dining area and the privacy and comfort of a large primary suite, complete with grand walk-in closet and do...

## DEERE CREEK 1650 Floor Plan