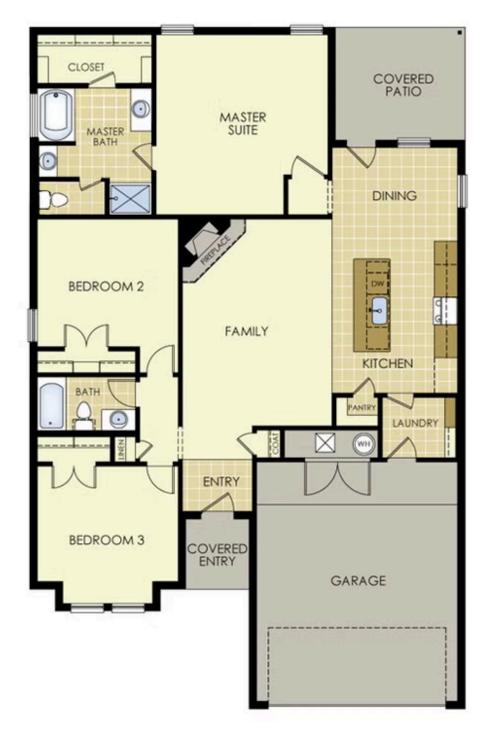

## 2237 Buckside St.

Springdale, AR 72762

PRICED AT  $\$373,546 \implies 3 \stackrel{\text{l}}{=} 2.0 \implies 2 \stackrel{\text{l}}{=} 1650 \text{ FT}^2$ 

This 3 bed, 2 bath 1650 square foot floor plan features a timeless luxury exterior. Upon entry, this open concept floor plan features 10-foot ceilings in the living area and kitchen which create a spacious atmosphere. In addition, enjoy abundant natural light in the dining area and the privacy and comfort of a large primary suite, complete with grand walk-in closet and do...

## 2237 Buckside St.

Springdale, AR 72762

1650