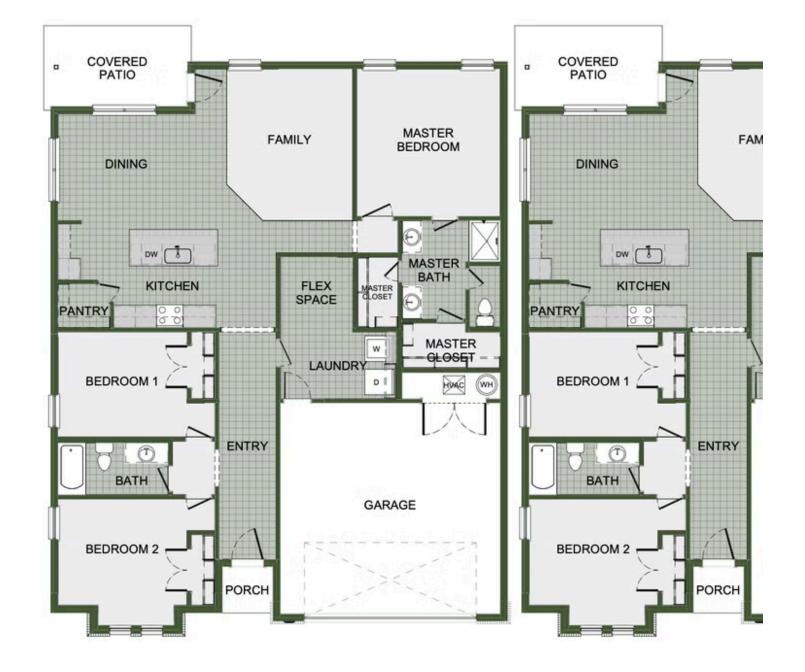

## STARTING AT \$364,000 = 3 = 2 = 2 = 1,726 FT<sup>2</sup>

This 3 bed, 2 bath 1714 square foot floor plan is customizable to your needs. Take your pick from a flexible living space, coffee bar, or pocket office in this 1,700-square-foot home. The ability to choose from structural options to best suit your lifestyle makes this house a home! With an open-concept living space and covered patio, this house is perfect for entertaining...

Monday - Saturday: 10 am-6pm 417-952-0369 schubermitchell.com Materials, specifications, plans, designs, prices, premiums, options & sales programs may change without notice or obligation. All renderings, floor plans, and maps are artist's conception and may not depict actual buildings, fencing, walks, driveways, or landscaping.