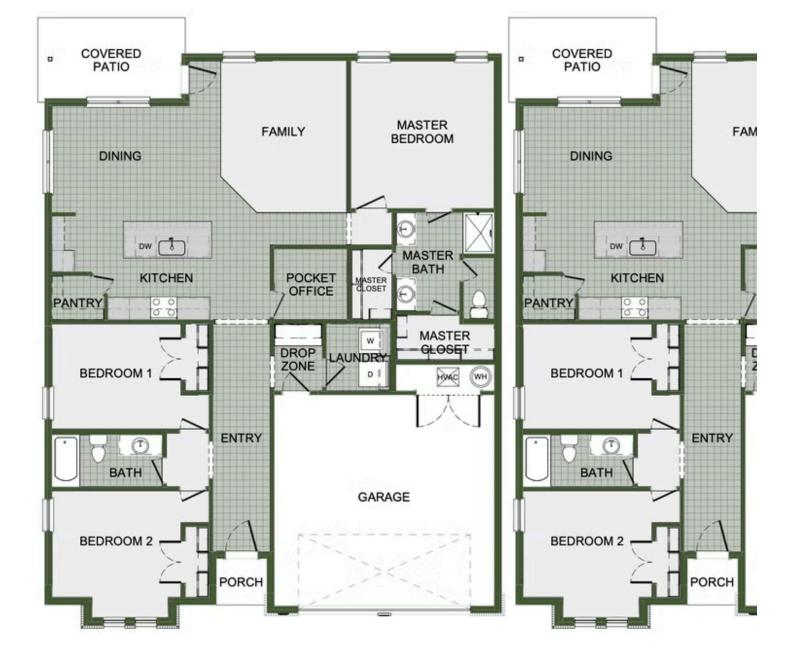

## STARTING AT \$364,000 = 3 = 2 = 2 = 1,726 FT<sup>2</sup>

This 3 bed, 2 bath 1714 square foot floor plan is customizable to your needs. Take your pick from a flexible living space, coffee bar, or pocket office in this 1,700-square-foot home. The ability to choose from structural options to best suit your lifestyle makes this house a home! With an open-concept living space and covered patio, this house is perfect for entertaining...

## AMENITIES

Monday - Saturday: 10 am-6pm 417-952-0369 schubermitchell.com Materials, specifications, plans, designs, prices, premiums, options & sales programs may change without notice or obligation. All renderings, floor plans, and maps are artist's conception and may not depict actual buildings, fencing, walks, driveways, or landscaping.

Monday - Saturday: 10 am-6pm 417-952-0369 schubermitchell.com Materials, specifications, plans, designs, prices, premiums, options & sales programs may change without notice or obligation. All renderings, floor plans, and maps are artist's conception and may not depict actual buildings, fencing, walks, driveways, or landscaping.